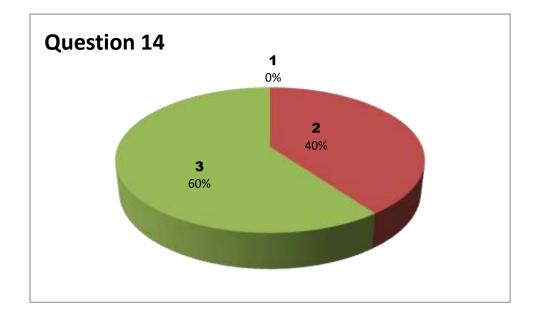

## **Students Feedback analysis on Faculty (2018-2019)**

Faculty Name: T G SANTHOSH KUMAR

**Department:** Physics

| Responses – 20 |           |     |     |     |     |     |     |     |     |     |     |     |     |     |
|----------------|-----------|-----|-----|-----|-----|-----|-----|-----|-----|-----|-----|-----|-----|-----|
| Student        | Questions |     |     |     |     |     |     |     |     |     |     |     |     |     |
| Response       | 1         | 2   | 3   | 4   | 5   | 6   | 7   | 8   | 9   | 10  | 11  | 12  | 13  | 14  |
| 0              | NIL       | NIL | NIL | NIL | NIL | NIL | NIL | NIL | NIL | NIL | NIL | NIL | NIL | NIL |
| 1              | 0         | 1   | 2   | 2   | 0   | 0   | 1   | 2   | 2   | 2   | 0   | 2   | 0   | 0   |
| 2              | 4         | 8   | 12  | 7   | 10  | 11  | 15  | 5   | 7   | 9   | 10  | 13  | 11  | 8   |
| 3              | 16        | 11  | 6   | 11  | 10  | 9   | 4   | 13  | 11  | 9   | 10  | 5   | 9   | 12  |