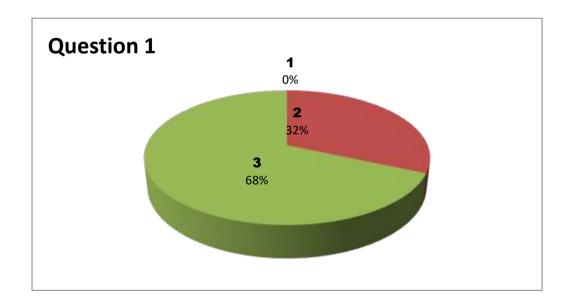

## **Students Feedback analysis on Faculty (2018-2019)**

Faculty Name: T G SANTHOSH KUMAR

**Department:** Physics

| Responses – 20 |           |     |     |     |     |     |     |     |     |     |     |     |     |     |
|----------------|-----------|-----|-----|-----|-----|-----|-----|-----|-----|-----|-----|-----|-----|-----|
| Student        | Questions |     |     |     |     |     |     |     |     |     |     |     |     |     |
| Response       | 1         | 2   | 3   | 4   | 5   | 6   | 7   | 8   | 9   | 10  | 11  | 12  | 13  | 14  |
| 0              | NIL       | NIL | NIL | NIL | NIL | NIL | NIL | NIL | NIL | NIL | NIL | NIL | NIL | NIL |
| 1              | 0         | 1   | 2   | 2   | 0   | 0   | 1   | 2   | 2   | 2   | 0   | 2   | 0   | 0   |
| 2              | 4         | 8   | 12  | 7   | 10  | 11  | 15  | 5   | 7   | 9   | 10  | 13  | 11  | 8   |
| 3              | 16        | 11  | 6   | 11  | 10  | 9   | 4   | 13  | 11  | 9   | 10  | 5   | 9   | 12  |