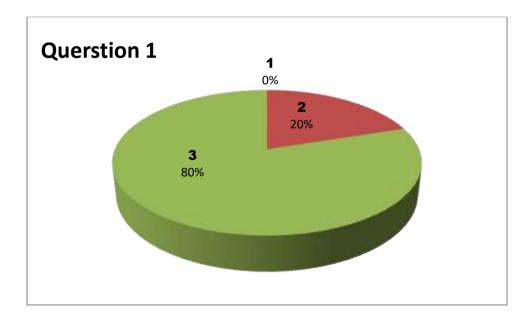

Faculty Name: P GOVIND RAO

Department: SANSKRIT

|          | Responses - 32 |           |     |     |     |     |     |     |     |     |     |     |     |     |
|----------|----------------|-----------|-----|-----|-----|-----|-----|-----|-----|-----|-----|-----|-----|-----|
| Student  |                | Questions |     |     |     |     |     |     |     |     |     |     |     |     |
| Response | 1              | 2         | 3   | 4   | 5   | 6   | 7   | 8   | 9   | 10  | 11  | 12  | 13  | 14  |
| 0        | NIL            | NIL       | NIL | NIL | NIL | NIL | NIL | NIL | NIL | NIL | NIL | NIL | NIL | NIL |
| 1        | 1              | 2         | 2   | 2   | 2   | 3   | 3   | 2   | 0   | 1   | 3   | 2   | 1   | 1   |
| 2        | 3              | 13        | 7   | 12  | 9   | 11  | 10  | 8   | 12  | 9   | 10  | 9   | 10  | 5   |
| 3        | 28             | 17        | 23  | 18  | 21  | 18  | 19  | 22  | 20  | 22  | 19  | 21  | 21  | 26  |

3 - Very Good

2 - Good

1 - Satisfactory

Faculty Name: CH AYYAPPA SWAMY

Department: MATHEMATICS

| Responses - 18 |     |           |     |     |     |     |     |     |     |     |     |     |     |     |
|----------------|-----|-----------|-----|-----|-----|-----|-----|-----|-----|-----|-----|-----|-----|-----|
| Student        |     | Questions |     |     |     |     |     |     |     |     |     |     |     |     |
| Response       | 1   | 2         | 3   | 4   | 5   | 6   | 7   | 8   | 9   | 10  | 11  | 12  | 13  | 14  |
| 0              | NIL | NIL       | NIL | NIL | NIL | NIL | NIL | NIL | NIL | NIL | NIL | NIL | NIL | NIL |
| 1              | 1   | 0         | 1   | 1   | 0   | 1   | 1   | 1   | 1   | 2   | 1   | 1   | 0   | 0   |
| 2              | 5   | 9         | 5   | 10  | 9   | 10  | 9   | 10  | 7   | 10  | 11  | 10  | 8   | 9   |
| 3              | 12  | 9         | 12  | 7   | 9   | 7   | 8   | 7   | 10  | 6   | 7   | 7   | 10  | 9   |