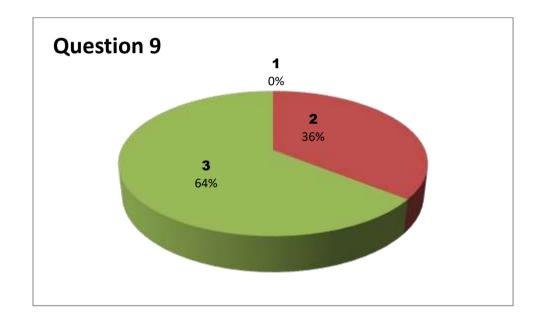

### Faculty Name: Dr A K TRIPATY

#### Department: Biochemistry

| Student  | Questions |     |     |     |     |     |     |     |     |     |     |     |     |     |
|----------|-----------|-----|-----|-----|-----|-----|-----|-----|-----|-----|-----|-----|-----|-----|
| Response | 1         | 2   | 3   | 4   | 5   | 6   | 7   | 8   | 9   | 10  | 11  | 12  | 13  | 14  |
| 0        | NIL       | NIL | NIL | NIL | NIL | NIL | NIL | NIL | NIL | NIL | NIL | NIL | NIL | NIL |
| 1        | 0         | 0   | 0   | 3   | 1   | 2   | 0   | 1   | 0   | 1   | 0   | 2   | 0   | 0   |
| 2        | 4         | 10  | 6   | 7   | 4   | 6   | 11  | 5   | 4   | 10  | 9   | 7   | 8   | 6   |
| 3        | 10        | 4   | 8   | 4   | 9   | 6   | 3   | 8   | 10  | 3   | 5   | 5   | 6   | 8   |

Responses – 14

3 - Very Good

2 - Good 1

1 - Satisfactory