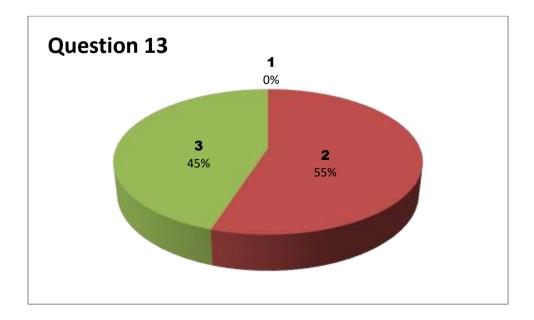

## **Students Feedback analysis on Faculty (2018-2019)**

Faculty Name: T G SANTHOSH KUMAR

**Department:** Physics

| Responses – 20 |           |     |     |     |     |     |     |     |     |     |     |     |     |     |
|----------------|-----------|-----|-----|-----|-----|-----|-----|-----|-----|-----|-----|-----|-----|-----|
| Student        | Questions |     |     |     |     |     |     |     |     |     |     |     |     |     |
| Response       | 1         | 2   | 3   | 4   | 5   | 6   | 7   | 8   | 9   | 10  | 11  | 12  | 13  | 14  |
| 0              | NIL       | NIL | NIL | NIL | NIL | NIL | NIL | NIL | NIL | NIL | NIL | NIL | NIL | NIL |
| 1              | 0         | 1   | 2   | 2   | 0   | 0   | 1   | 2   | 2   | 2   | 0   | 2   | 0   | 0   |
| 2              | 4         | 8   | 12  | 7   | 10  | 11  | 15  | 5   | 7   | 9   | 10  | 13  | 11  | 8   |
| 3              | 16        | 11  | 6   | 11  | 10  | 9   | 4   | 13  | 11  | 9   | 10  | 5   | 9   | 12  |