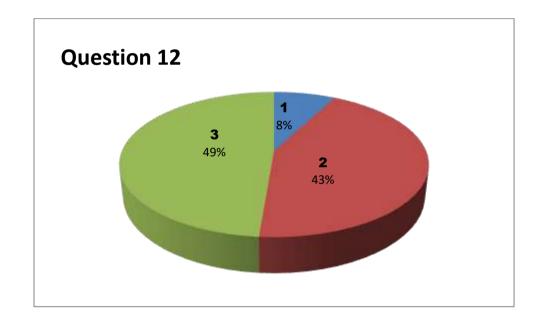

Faculty Name: P GOVIND RAO

Department: SANSKRIT

|          | Responses - 32 |           |     |     |     |     |     |     |     |     |     |     |     |     |
|----------|----------------|-----------|-----|-----|-----|-----|-----|-----|-----|-----|-----|-----|-----|-----|
| Student  |                | Questions |     |     |     |     |     |     |     |     |     |     |     |     |
| Response | 1              | 2         | 3   | 4   | 5   | 6   | 7   | 8   | 9   | 10  | 11  | 12  | 13  | 14  |
| 0        | NIL            | NIL       | NIL | NIL | NIL | NIL | NIL | NIL | NIL | NIL | NIL | NIL | NIL | NIL |
| 1        | 1              | 2         | 2   | 2   | 2   | 3   | 3   | 2   | 0   | 1   | 3   | 2   | 1   | 1   |
| 2        | 3              | 13        | 7   | 12  | 9   | 11  | 10  | 8   | 12  | 9   | 10  | 9   | 10  | 5   |
| 3        | 28             | 17        | 23  | 18  | 21  | 18  | 19  | 22  | 20  | 22  | 19  | 21  | 21  | 26  |

3 - Very Good

2 - Good

1 - Satisfactory

Faculty Name: CH AYYAPPA SWAMY

Department: MATHEMATICS

| Responses - 18 |     |           |     |     |     |     |     |     |     |     |     |     |     |     |
|----------------|-----|-----------|-----|-----|-----|-----|-----|-----|-----|-----|-----|-----|-----|-----|
| Student        |     | Questions |     |     |     |     |     |     |     |     |     |     |     |     |
| Response       | 1   | 2         | 3   | 4   | 5   | 6   | 7   | 8   | 9   | 10  | 11  | 12  | 13  | 14  |
| 0              | NIL | NIL       | NIL | NIL | NIL | NIL | NIL | NIL | NIL | NIL | NIL | NIL | NIL | NIL |
| 1              | 1   | 0         | 1   | 1   | 0   | 1   | 1   | 1   | 1   | 2   | 1   | 1   | 0   | 0   |
| 2              | 5   | 9         | 5   | 10  | 9   | 10  | 9   | 10  | 7   | 10  | 11  | 10  | 8   | 9   |
| 3              | 12  | 9         | 12  | 7   | 9   | 7   | 8   | 7   | 10  | 6   | 7   | 7   | 10  | 9   |