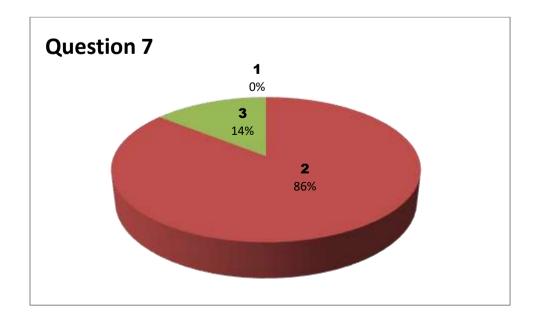

### Faculty Name: Dr A K TRIPATY

#### Department: Biochemistry

| Student  | Questions |     |     |     |     |     |     |     |     |     |     |     |     |     |
|----------|-----------|-----|-----|-----|-----|-----|-----|-----|-----|-----|-----|-----|-----|-----|
| Response | 1         | 2   | 3   | 4   | 5   | 6   | 7   | 8   | 9   | 10  | 11  | 12  | 13  | 14  |
| 0        | NIL       | NIL | NIL | NIL | NIL | NIL | NIL | NIL | NIL | NIL | NIL | NIL | NIL | NIL |
| 1        | 0         | 0   | 0   | 3   | 1   | 2   | 0   | 1   | 0   | 1   | 0   | 2   | 0   | 0   |
| 2        | 4         | 10  | 6   | 7   | 4   | 6   | 11  | 5   | 4   | 10  | 9   | 7   | 8   | 6   |
| 3        | 10        | 4   | 8   | 4   | 9   | 6   | 3   | 8   | 10  | 3   | 5   | 5   | 6   | 8   |

Responses – 14

3 - Very Good

2 - Good 1

1 - Satisfactory