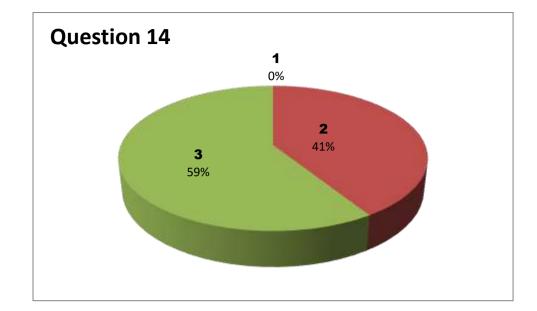

Faculty Name: P GOVIND RAO

Department: SANSKRIT

|          | Responses - 32 |           |     |     |     |     |     |     |     |     |     |     |     |     |
|----------|----------------|-----------|-----|-----|-----|-----|-----|-----|-----|-----|-----|-----|-----|-----|
| Student  |                | Questions |     |     |     |     |     |     |     |     |     |     |     |     |
| Response | 1              | 2         | 3   | 4   | 5   | 6   | 7   | 8   | 9   | 10  | 11  | 12  | 13  | 14  |
| 0        | NIL            | NIL       | NIL | NIL | NIL | NIL | NIL | NIL | NIL | NIL | NIL | NIL | NIL | NIL |
| 1        | 1              | 2         | 2   | 2   | 2   | 3   | 3   | 2   | 0   | 1   | 3   | 2   | 1   | 1   |
| 2        | 3              | 13        | 7   | 12  | 9   | 11  | 10  | 8   | 12  | 9   | 10  | 9   | 10  | 5   |
| 3        | 28             | 17        | 23  | 18  | 21  | 18  | 19  | 22  | 20  | 22  | 19  | 21  | 21  | 26  |

3 - Very Good

2 - Good

1 - Satisfactory

Faculty Name: CH AYYAPPA SWAMY

Department: MATHEMATICS

| Responses - 18 |     |           |     |     |     |     |     |     |     |     |     |     |     |     |
|----------------|-----|-----------|-----|-----|-----|-----|-----|-----|-----|-----|-----|-----|-----|-----|
| Student        |     | Questions |     |     |     |     |     |     |     |     |     |     |     |     |
| Response       | 1   | 2         | 3   | 4   | 5   | 6   | 7   | 8   | 9   | 10  | 11  | 12  | 13  | 14  |
| 0              | NIL | NIL       | NIL | NIL | NIL | NIL | NIL | NIL | NIL | NIL | NIL | NIL | NIL | NIL |
| 1              | 1   | 0         | 1   | 1   | 0   | 1   | 1   | 1   | 1   | 2   | 1   | 1   | 0   | 0   |
| 2              | 5   | 9         | 5   | 10  | 9   | 10  | 9   | 10  | 7   | 10  | 11  | 10  | 8   | 9   |
| 3              | 12  | 9         | 12  | 7   | 9   | 7   | 8   | 7   | 10  | 6   | 7   | 7   | 10  | 9   |