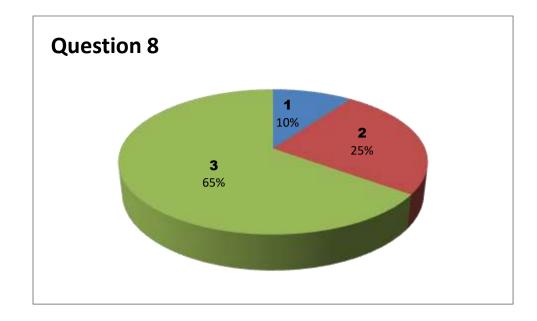

## **Students Feedback analysis on Faculty (2018-2019)**

Faculty Name: T G SANTHOSH KUMAR

**Department:** Physics

| Responses – 20 |           |     |     |     |     |     |     |     |     |     |     |     |     |     |
|----------------|-----------|-----|-----|-----|-----|-----|-----|-----|-----|-----|-----|-----|-----|-----|
| Student        | Questions |     |     |     |     |     |     |     |     |     |     |     |     |     |
| Response       | 1         | 2   | 3   | 4   | 5   | 6   | 7   | 8   | 9   | 10  | 11  | 12  | 13  | 14  |
| 0              | NIL       | NIL | NIL | NIL | NIL | NIL | NIL | NIL | NIL | NIL | NIL | NIL | NIL | NIL |
| 1              | 0         | 1   | 2   | 2   | 0   | 0   | 1   | 2   | 2   | 2   | 0   | 2   | 0   | 0   |
| 2              | 4         | 8   | 12  | 7   | 10  | 11  | 15  | 5   | 7   | 9   | 10  | 13  | 11  | 8   |
| 3              | 16        | 11  | 6   | 11  | 10  | 9   | 4   | 13  | 11  | 9   | 10  | 5   | 9   | 12  |

3 - Very Good

2 - Good

1 - Satisfactory

0 - Unsatisfactory