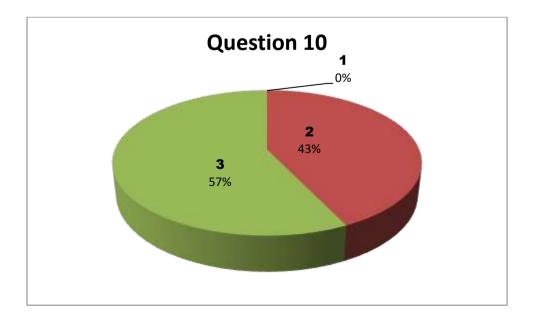

## **Students Feedback analysis on Faculty (2018-2019)**

Faculty Name: T G SANTHOSH KUMAR

**Department:** Physics

| Responses – 20 |           |     |     |     |     |     |     |     |     |     |     |     |     |     |
|----------------|-----------|-----|-----|-----|-----|-----|-----|-----|-----|-----|-----|-----|-----|-----|
| Student        | Questions |     |     |     |     |     |     |     |     |     |     |     |     |     |
| Response       | 1         | 2   | 3   | 4   | 5   | 6   | 7   | 8   | 9   | 10  | 11  | 12  | 13  | 14  |
| 0              | NIL       | NIL | NIL | NIL | NIL | NIL | NIL | NIL | NIL | NIL | NIL | NIL | NIL | NIL |
| 1              | 0         | 1   | 2   | 2   | 0   | 0   | 1   | 2   | 2   | 2   | 0   | 2   | 0   | 0   |
| 2              | 4         | 8   | 12  | 7   | 10  | 11  | 15  | 5   | 7   | 9   | 10  | 13  | 11  | 8   |
| 3              | 16        | 11  | 6   | 11  | 10  | 9   | 4   | 13  | 11  | 9   | 10  | 5   | 9   | 12  |

3 - Very Good

2 - Good

1 - Satisfactory

0 - Unsatisfactory