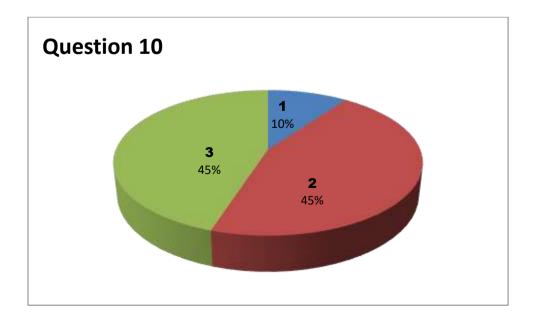

## **Students Feedback analysis on Faculty (2018-2019)**

Faculty Name: T G SANTHOSH KUMAR

**Department:** Physics

| Responses – 20 |           |     |     |     |     |     |     |     |     |     |     |     |     |     |
|----------------|-----------|-----|-----|-----|-----|-----|-----|-----|-----|-----|-----|-----|-----|-----|
| Student        | Questions |     |     |     |     |     |     |     |     |     |     |     |     |     |
| Response       | 1         | 2   | 3   | 4   | 5   | 6   | 7   | 8   | 9   | 10  | 11  | 12  | 13  | 14  |
| 0              | NIL       | NIL | NIL | NIL | NIL | NIL | NIL | NIL | NIL | NIL | NIL | NIL | NIL | NIL |
| 1              | 0         | 1   | 2   | 2   | 0   | 0   | 1   | 2   | 2   | 2   | 0   | 2   | 0   | 0   |
| 2              | 4         | 8   | 12  | 7   | 10  | 11  | 15  | 5   | 7   | 9   | 10  | 13  | 11  | 8   |
| 3              | 16        | 11  | 6   | 11  | 10  | 9   | 4   | 13  | 11  | 9   | 10  | 5   | 9   | 12  |

3 - Very Good

2 - Good

1 - Satisfactory

0 - Unsatisfactory