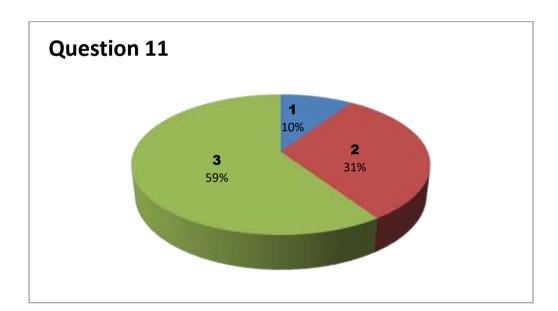

## **Students Feedback analysis on Faculty (2018-2019)**

Faculty Name: T G SANTHOSH KUMAR

**Department:** Physics

| Responses – 20 |           |     |     |     |     |     |     |     |     |     |     |     |     |     |
|----------------|-----------|-----|-----|-----|-----|-----|-----|-----|-----|-----|-----|-----|-----|-----|
| Student        | Questions |     |     |     |     |     |     |     |     |     |     |     |     |     |
| Response       | 1         | 2   | 3   | 4   | 5   | 6   | 7   | 8   | 9   | 10  | 11  | 12  | 13  | 14  |
| 0              | NIL       | NIL | NIL | NIL | NIL | NIL | NIL | NIL | NIL | NIL | NIL | NIL | NIL | NIL |
| 1              | 0         | 1   | 2   | 2   | 0   | 0   | 1   | 2   | 2   | 2   | 0   | 2   | 0   | 0   |
| 2              | 4         | 8   | 12  | 7   | 10  | 11  | 15  | 5   | 7   | 9   | 10  | 13  | 11  | 8   |
| 3              | 16        | 11  | 6   | 11  | 10  | 9   | 4   | 13  | 11  | 9   | 10  | 5   | 9   | 12  |