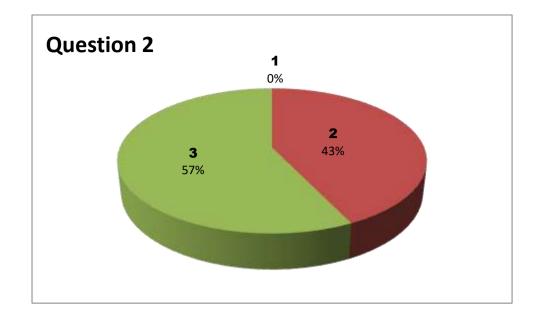

3 - Very Good

2 - Good

1 - Satisfactory

Faculty Name: CH AYYAPPA SWAMY

Department: MATHEMATICS

| Responses - 18 |     |           |     |     |     |     |     |     |     |     |     |     |     |     |
|----------------|-----|-----------|-----|-----|-----|-----|-----|-----|-----|-----|-----|-----|-----|-----|
| Student        |     | Questions |     |     |     |     |     |     |     |     |     |     |     |     |
| Response       | 1   | 2         | 3   | 4   | 5   | 6   | 7   | 8   | 9   | 10  | 11  | 12  | 13  | 14  |
| 0              | NIL | NIL       | NIL | NIL | NIL | NIL | NIL | NIL | NIL | NIL | NIL | NIL | NIL | NIL |
| 1              | 1   | 0         | 1   | 1   | 0   | 1   | 1   | 1   | 1   | 2   | 1   | 1   | 0   | 0   |
| 2              | 5   | 9         | 5   | 10  | 9   | 10  | 9   | 10  | 7   | 10  | 11  | 10  | 8   | 9   |
| 3              | 12  | 9         | 12  | 7   | 9   | 7   | 8   | 7   | 10  | 6   | 7   | 7   | 10  | 9   |

#### 3 - Very Good 2

2 - Good 1 -

1 - Satisfactory

#### Faculty Name: M VARAHALU

#### **Department : HRM**

|          |     |     |           |     | Kesp | ponse | es – 1 | 4   |     |     |     |     |     |     |
|----------|-----|-----|-----------|-----|------|-------|--------|-----|-----|-----|-----|-----|-----|-----|
| Student  |     |     | Questions |     |      |       |        |     |     |     |     |     |     |     |
| Response | 1   | 2   | 3         | 4   | 5    | 6     | 7      | 8   | 9   | 10  | 11  | 12  | 13  | 14  |
| 0        | NIL | NIL | NIL       | NIL | NIL  | NIL   | NIL    | NIL | NIL | NIL | NIL | NIL | NIL | NIL |
| 1        | 0   | 0   | 1         | 0   | 1    | 0     | 0      | 0   | 0   | 0   | 2   | 0   | 0   | 0   |
| 2        | 3   | 6   | 3         | 7   | 5    | 9     | 12     | 8   | 5   | 6   | 7   | 4   | 7   | 7   |
| 3        | 11  | 8   | 10        | 7   | 8    | 5     | 2      | 6   | 9   | 8   | 5   | 10  | 7   | 7   |