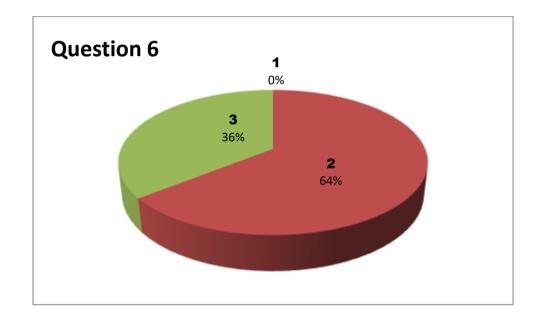

### Faculty Name: Dr A K TRIPATY

#### Department: Biochemistry

| Student  | Questions |     |     |     |     |     |     |     |     |     |     |     |     |     |
|----------|-----------|-----|-----|-----|-----|-----|-----|-----|-----|-----|-----|-----|-----|-----|
| Response | 1         | 2   | 3   | 4   | 5   | 6   | 7   | 8   | 9   | 10  | 11  | 12  | 13  | 14  |
| 0        | NIL       | NIL | NIL | NIL | NIL | NIL | NIL | NIL | NIL | NIL | NIL | NIL | NIL | NIL |
| 1        | 0         | 0   | 0   | 3   | 1   | 2   | 0   | 1   | 0   | 1   | 0   | 2   | 0   | 0   |
| 2        | 4         | 10  | 6   | 7   | 4   | 6   | 11  | 5   | 4   | 10  | 9   | 7   | 8   | 6   |
| 3        | 10        | 4   | 8   | 4   | 9   | 6   | 3   | 8   | 10  | 3   | 5   | 5   | 6   | 8   |

Responses – 14

3 - Very Good

2 - Good 1

1 - Satisfactory