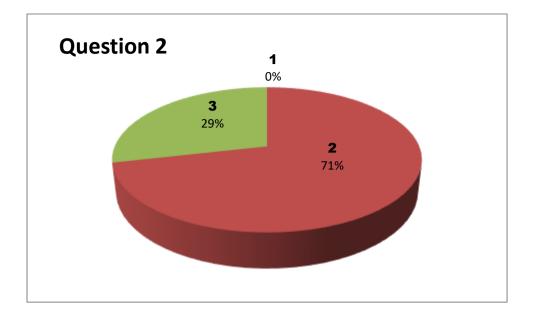

Faculty Name: P GOVIND RAO

Department: SANSKRIT

|          | Responses - 32 |           |     |     |     |     |     |     |     |     |     |     |     |     |
|----------|----------------|-----------|-----|-----|-----|-----|-----|-----|-----|-----|-----|-----|-----|-----|
| Student  |                | Questions |     |     |     |     |     |     |     |     |     |     |     |     |
| Response | 1              | 2         | 3   | 4   | 5   | 6   | 7   | 8   | 9   | 10  | 11  | 12  | 13  | 14  |
| 0        | NIL            | NIL       | NIL | NIL | NIL | NIL | NIL | NIL | NIL | NIL | NIL | NIL | NIL | NIL |
| 1        | 1              | 2         | 2   | 2   | 2   | 3   | 3   | 2   | 0   | 1   | 3   | 2   | 1   | 1   |
| 2        | 3              | 13        | 7   | 12  | 9   | 11  | 10  | 8   | 12  | 9   | 10  | 9   | 10  | 5   |
| 3        | 28             | 17        | 23  | 18  | 21  | 18  | 19  | 22  | 20  | 22  | 19  | 21  | 21  | 26  |

3 - Very Good

2 - Good

1 - Satisfactory

Faculty Name: CH AYYAPPA SWAMY

Department: MATHEMATICS

| Responses - 18 |     |           |     |     |     |     |     |     |     |     |     |     |     |     |
|----------------|-----|-----------|-----|-----|-----|-----|-----|-----|-----|-----|-----|-----|-----|-----|
| Student        |     | Questions |     |     |     |     |     |     |     |     |     |     |     |     |
| Response       | 1   | 2         | 3   | 4   | 5   | 6   | 7   | 8   | 9   | 10  | 11  | 12  | 13  | 14  |
| 0              | NIL | NIL       | NIL | NIL | NIL | NIL | NIL | NIL | NIL | NIL | NIL | NIL | NIL | NIL |
| 1              | 1   | 0         | 1   | 1   | 0   | 1   | 1   | 1   | 1   | 2   | 1   | 1   | 0   | 0   |
| 2              | 5   | 9         | 5   | 10  | 9   | 10  | 9   | 10  | 7   | 10  | 11  | 10  | 8   | 9   |
| 3              | 12  | 9         | 12  | 7   | 9   | 7   | 8   | 7   | 10  | 6   | 7   | 7   | 10  | 9   |