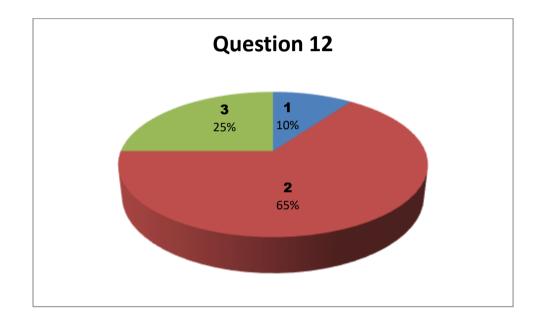

## **Students Feedback analysis on Faculty (2018-2019)**

Faculty Name: T G SANTHOSH KUMAR

**Department:** Physics

| Responses – 20 |           |     |     |     |     |     |     |     |     |     |     |     |     |     |
|----------------|-----------|-----|-----|-----|-----|-----|-----|-----|-----|-----|-----|-----|-----|-----|
| Student        | Questions |     |     |     |     |     |     |     |     |     |     |     |     |     |
| Response       | 1         | 2   | 3   | 4   | 5   | 6   | 7   | 8   | 9   | 10  | 11  | 12  | 13  | 14  |
| 0              | NIL       | NIL | NIL | NIL | NIL | NIL | NIL | NIL | NIL | NIL | NIL | NIL | NIL | NIL |
| 1              | 0         | 1   | 2   | 2   | 0   | 0   | 1   | 2   | 2   | 2   | 0   | 2   | 0   | 0   |
| 2              | 4         | 8   | 12  | 7   | 10  | 11  | 15  | 5   | 7   | 9   | 10  | 13  | 11  | 8   |
| 3              | 16        | 11  | 6   | 11  | 10  | 9   | 4   | 13  | 11  | 9   | 10  | 5   | 9   | 12  |