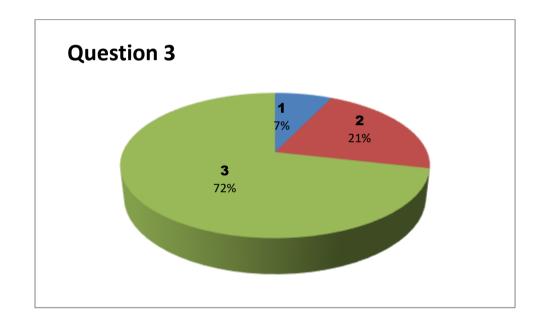

#### **Department : HRM**

|          |     |     |           |     | Kesp | ponse | es – 1 | 4   |     |     |     |     |     |     |
|----------|-----|-----|-----------|-----|------|-------|--------|-----|-----|-----|-----|-----|-----|-----|
| Student  |     |     | Questions |     |      |       |        |     |     |     |     |     |     |     |
| Response | 1   | 2   | 3         | 4   | 5    | 6     | 7      | 8   | 9   | 10  | 11  | 12  | 13  | 14  |
| 0        | NIL | NIL | NIL       | NIL | NIL  | NIL   | NIL    | NIL | NIL | NIL | NIL | NIL | NIL | NIL |
| 1        | 0   | 0   | 1         | 0   | 1    | 0     | 0      | 0   | 0   | 0   | 2   | 0   | 0   | 0   |
| 2        | 3   | 6   | 3         | 7   | 5    | 9     | 12     | 8   | 5   | 6   | 7   | 4   | 7   | 7   |
| 3        | 11  | 8   | 10        | 7   | 8    | 5     | 2      | 6   | 9   | 8   | 5   | 10  | 7   | 7   |

#### ----- 14

### 3 - Very Good 2 - Good

1 - Satisfactory 0 - Unsatisfactory

## Faculty Name: S ASWINI

## **Department: Electronics**

| Student  |     | Questions |     |     |     |     |     |     |     |     |     |     |     |     |  |  |  |
|----------|-----|-----------|-----|-----|-----|-----|-----|-----|-----|-----|-----|-----|-----|-----|--|--|--|
| Response | 1   | 2         | 3   | 4   | 5   | 6   | 7   | 8   | 9   | 10  | 11  | 12  | 13  | 14  |  |  |  |
| 0        | NIL | NIL       | NIL | NIL | NIL | NIL | NIL | NIL | NIL | NIL | NIL | NIL | NIL | NIL |  |  |  |
| 1        | 0   | 0         | 0   | 0   | 0   | 0   | 1   | 0   | 0   | 0   | 0   | 0   | 0   | 0   |  |  |  |
| 2        | 2   | 4         | 3   | 7   | 6   | 5   | 7   | 3   | 4   | 6   | 6   | 6   | 2   | 6   |  |  |  |
| 3        | 8   | 6         | 7   | 3   | 4   | 5   | 2   | 7   | 6   | 4   | 4   | 4   | 8   | 4   |  |  |  |