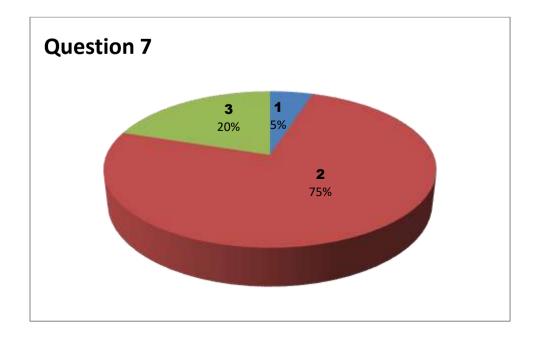

## **Students Feedback analysis on Faculty (2018-2019)**

Faculty Name: T G SANTHOSH KUMAR

**Department:** Physics

| Responses – 20 |           |     |     |     |     |     |     |     |     |     |     |     |     |     |
|----------------|-----------|-----|-----|-----|-----|-----|-----|-----|-----|-----|-----|-----|-----|-----|
| Student        | Questions |     |     |     |     |     |     |     |     |     |     |     |     |     |
| Response       | 1         | 2   | 3   | 4   | 5   | 6   | 7   | 8   | 9   | 10  | 11  | 12  | 13  | 14  |
| 0              | NIL       | NIL | NIL | NIL | NIL | NIL | NIL | NIL | NIL | NIL | NIL | NIL | NIL | NIL |
| 1              | 0         | 1   | 2   | 2   | 0   | 0   | 1   | 2   | 2   | 2   | 0   | 2   | 0   | 0   |
| 2              | 4         | 8   | 12  | 7   | 10  | 11  | 15  | 5   | 7   | 9   | 10  | 13  | 11  | 8   |
| 3              | 16        | 11  | 6   | 11  | 10  | 9   | 4   | 13  | 11  | 9   | 10  | 5   | 9   | 12  |

3 - Very Good

2 - Good

1 - Satisfactory

0 - Unsatisfactory