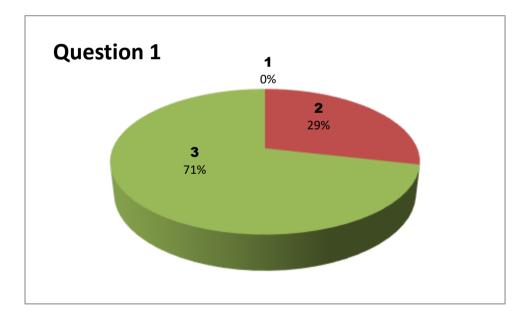

Faculty Name: P GOVIND RAO

Department: SANSKRIT

|          | Responses - 32 |           |     |     |     |     |     |     |     |     |     |     |     |     |
|----------|----------------|-----------|-----|-----|-----|-----|-----|-----|-----|-----|-----|-----|-----|-----|
| Student  |                | Questions |     |     |     |     |     |     |     |     |     |     |     |     |
| Response | 1              | 2         | 3   | 4   | 5   | 6   | 7   | 8   | 9   | 10  | 11  | 12  | 13  | 14  |
| 0        | NIL            | NIL       | NIL | NIL | NIL | NIL | NIL | NIL | NIL | NIL | NIL | NIL | NIL | NIL |
| 1        | 1              | 2         | 2   | 2   | 2   | 3   | 3   | 2   | 0   | 1   | 3   | 2   | 1   | 1   |
| 2        | 3              | 13        | 7   | 12  | 9   | 11  | 10  | 8   | 12  | 9   | 10  | 9   | 10  | 5   |
| 3        | 28             | 17        | 23  | 18  | 21  | 18  | 19  | 22  | 20  | 22  | 19  | 21  | 21  | 26  |

3 - Very Good

2 - Good

1 - Satisfactory

Faculty Name: CH AYYAPPA SWAMY

Department: MATHEMATICS

| Responses - 18 |     |           |     |     |     |     |     |     |     |     |     |     |     |     |
|----------------|-----|-----------|-----|-----|-----|-----|-----|-----|-----|-----|-----|-----|-----|-----|
| Student        |     | Questions |     |     |     |     |     |     |     |     |     |     |     |     |
| Response       | 1   | 2         | 3   | 4   | 5   | 6   | 7   | 8   | 9   | 10  | 11  | 12  | 13  | 14  |
| 0              | NIL | NIL       | NIL | NIL | NIL | NIL | NIL | NIL | NIL | NIL | NIL | NIL | NIL | NIL |
| 1              | 1   | 0         | 1   | 1   | 0   | 1   | 1   | 1   | 1   | 2   | 1   | 1   | 0   | 0   |
| 2              | 5   | 9         | 5   | 10  | 9   | 10  | 9   | 10  | 7   | 10  | 11  | 10  | 8   | 9   |
| 3              | 12  | 9         | 12  | 7   | 9   | 7   | 8   | 7   | 10  | 6   | 7   | 7   | 10  | 9   |