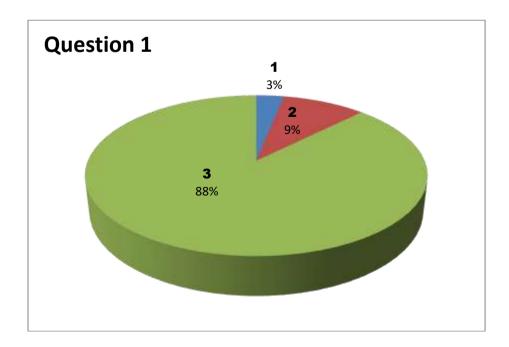

Faculty Name: P GOVIND RAO

Department: SANSKRIT

|          | Responses - 32 |           |     |     |     |     |     |     |     |     |     |     |     |     |
|----------|----------------|-----------|-----|-----|-----|-----|-----|-----|-----|-----|-----|-----|-----|-----|
| Student  |                | Questions |     |     |     |     |     |     |     |     |     |     |     |     |
| Response | 1              | 2         | 3   | 4   | 5   | 6   | 7   | 8   | 9   | 10  | 11  | 12  | 13  | 14  |
| 0        | NIL            | NIL       | NIL | NIL | NIL | NIL | NIL | NIL | NIL | NIL | NIL | NIL | NIL | NIL |
| 1        | 1              | 2         | 2   | 2   | 2   | 3   | 3   | 2   | 0   | 1   | 3   | 2   | 1   | 1   |
| 2        | 3              | 13        | 7   | 12  | 9   | 11  | 10  | 8   | 12  | 9   | 10  | 9   | 10  | 5   |
| 3        | 28             | 17        | 23  | 18  | 21  | 18  | 19  | 22  | 20  | 22  | 19  | 21  | 21  | 26  |

3 - Very Good

2 - Good

1 - Satisfactory

Faculty Name: CH AYYAPPA SWAMY

Department: MATHEMATICS

| Responses - 18 |     |           |     |     |     |     |     |     |     |     |     |     |     |     |
|----------------|-----|-----------|-----|-----|-----|-----|-----|-----|-----|-----|-----|-----|-----|-----|
| Student        |     | Questions |     |     |     |     |     |     |     |     |     |     |     |     |
| Response       | 1   | 2         | 3   | 4   | 5   | 6   | 7   | 8   | 9   | 10  | 11  | 12  | 13  | 14  |
| 0              | NIL | NIL       | NIL | NIL | NIL | NIL | NIL | NIL | NIL | NIL | NIL | NIL | NIL | NIL |
| 1              | 1   | 0         | 1   | 1   | 0   | 1   | 1   | 1   | 1   | 2   | 1   | 1   | 0   | 0   |
| 2              | 5   | 9         | 5   | 10  | 9   | 10  | 9   | 10  | 7   | 10  | 11  | 10  | 8   | 9   |
| 3              | 12  | 9         | 12  | 7   | 9   | 7   | 8   | 7   | 10  | 6   | 7   | 7   | 10  | 9   |