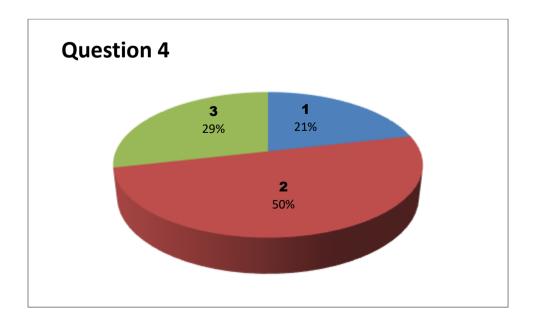

Faculty Name: P GOVIND RAO

Department: SANSKRIT

|          | Responses - 32 |           |     |     |     |     |     |     |     |     |     |     |     |     |
|----------|----------------|-----------|-----|-----|-----|-----|-----|-----|-----|-----|-----|-----|-----|-----|
| Student  |                | Questions |     |     |     |     |     |     |     |     |     |     |     |     |
| Response | 1              | 2         | 3   | 4   | 5   | 6   | 7   | 8   | 9   | 10  | 11  | 12  | 13  | 14  |
| 0        | NIL            | NIL       | NIL | NIL | NIL | NIL | NIL | NIL | NIL | NIL | NIL | NIL | NIL | NIL |
| 1        | 1              | 2         | 2   | 2   | 2   | 3   | 3   | 2   | 0   | 1   | 3   | 2   | 1   | 1   |
| 2        | 3              | 13        | 7   | 12  | 9   | 11  | 10  | 8   | 12  | 9   | 10  | 9   | 10  | 5   |
| 3        | 28             | 17        | 23  | 18  | 21  | 18  | 19  | 22  | 20  | 22  | 19  | 21  | 21  | 26  |

3 - Very Good

2 - Good

1 - Satisfactory

Faculty Name: CH AYYAPPA SWAMY

Department: MATHEMATICS

| Responses - 18 |     |           |     |     |     |     |     |     |     |     |     |     |     |     |
|----------------|-----|-----------|-----|-----|-----|-----|-----|-----|-----|-----|-----|-----|-----|-----|
| Student        |     | Questions |     |     |     |     |     |     |     |     |     |     |     |     |
| Response       | 1   | 2         | 3   | 4   | 5   | 6   | 7   | 8   | 9   | 10  | 11  | 12  | 13  | 14  |
| 0              | NIL | NIL       | NIL | NIL | NIL | NIL | NIL | NIL | NIL | NIL | NIL | NIL | NIL | NIL |
| 1              | 1   | 0         | 1   | 1   | 0   | 1   | 1   | 1   | 1   | 2   | 1   | 1   | 0   | 0   |
| 2              | 5   | 9         | 5   | 10  | 9   | 10  | 9   | 10  | 7   | 10  | 11  | 10  | 8   | 9   |
| 3              | 12  | 9         | 12  | 7   | 9   | 7   | 8   | 7   | 10  | 6   | 7   | 7   | 10  | 9   |