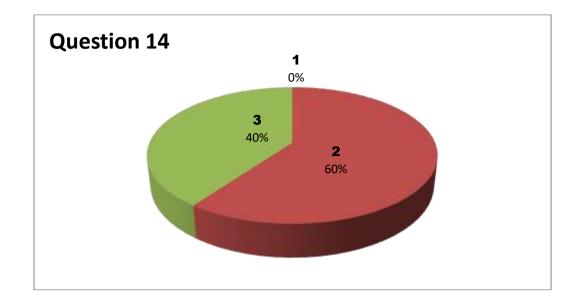

## **Students Feedback analysis on Faculty (2018-2019)**

Faculty Name: T G SANTHOSH KUMAR

**Department:** Physics

| Responses – 20 |           |     |     |     |     |     |     |     |     |     |     |     |     |     |
|----------------|-----------|-----|-----|-----|-----|-----|-----|-----|-----|-----|-----|-----|-----|-----|
| Student        | Questions |     |     |     |     |     |     |     |     |     |     |     |     |     |
| Response       | 1         | 2   | 3   | 4   | 5   | 6   | 7   | 8   | 9   | 10  | 11  | 12  | 13  | 14  |
| 0              | NIL       | NIL | NIL | NIL | NIL | NIL | NIL | NIL | NIL | NIL | NIL | NIL | NIL | NIL |
| 1              | 0         | 1   | 2   | 2   | 0   | 0   | 1   | 2   | 2   | 2   | 0   | 2   | 0   | 0   |
| 2              | 4         | 8   | 12  | 7   | 10  | 11  | 15  | 5   | 7   | 9   | 10  | 13  | 11  | 8   |
| 3              | 16        | 11  | 6   | 11  | 10  | 9   | 4   | 13  | 11  | 9   | 10  | 5   | 9   | 12  |