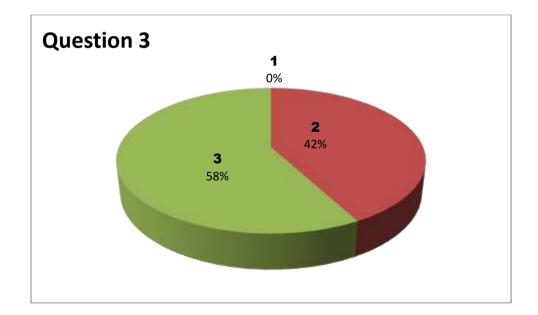

## **Students Feedback analysis on Faculty (2018-2019)**

Faculty Name: T G SANTHOSH KUMAR

**Department:** Physics

| Responses – 20 |           |     |     |     |     |     |     |     |     |     |     |     |     |     |
|----------------|-----------|-----|-----|-----|-----|-----|-----|-----|-----|-----|-----|-----|-----|-----|
| Student        | Questions |     |     |     |     |     |     |     |     |     |     |     |     |     |
| Response       | 1         | 2   | 3   | 4   | 5   | 6   | 7   | 8   | 9   | 10  | 11  | 12  | 13  | 14  |
| 0              | NIL       | NIL | NIL | NIL | NIL | NIL | NIL | NIL | NIL | NIL | NIL | NIL | NIL | NIL |
| 1              | 0         | 1   | 2   | 2   | 0   | 0   | 1   | 2   | 2   | 2   | 0   | 2   | 0   | 0   |
| 2              | 4         | 8   | 12  | 7   | 10  | 11  | 15  | 5   | 7   | 9   | 10  | 13  | 11  | 8   |
| 3              | 16        | 11  | 6   | 11  | 10  | 9   | 4   | 13  | 11  | 9   | 10  | 5   | 9   | 12  |