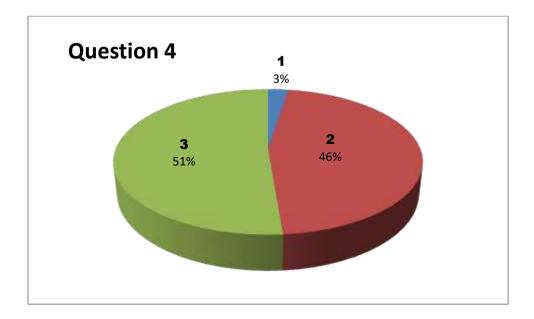

Faculty Name: P GOVIND RAO

Department: SANSKRIT

|          | Responses - 32 |           |     |     |     |     |     |     |     |     |     |     |     |     |
|----------|----------------|-----------|-----|-----|-----|-----|-----|-----|-----|-----|-----|-----|-----|-----|
| Student  |                | Questions |     |     |     |     |     |     |     |     |     |     |     |     |
| Response | 1              | 2         | 3   | 4   | 5   | 6   | 7   | 8   | 9   | 10  | 11  | 12  | 13  | 14  |
| 0        | NIL            | NIL       | NIL | NIL | NIL | NIL | NIL | NIL | NIL | NIL | NIL | NIL | NIL | NIL |
| 1        | 1              | 2         | 2   | 2   | 2   | 3   | 3   | 2   | 0   | 1   | 3   | 2   | 1   | 1   |
| 2        | 3              | 13        | 7   | 12  | 9   | 11  | 10  | 8   | 12  | 9   | 10  | 9   | 10  | 5   |
| 3        | 28             | 17        | 23  | 18  | 21  | 18  | 19  | 22  | 20  | 22  | 19  | 21  | 21  | 26  |

3 - Very Good

2 - Good

1 - Satisfactory

Faculty Name: CH AYYAPPA SWAMY

Department: MATHEMATICS

| Responses - 18 |     |           |     |     |     |     |     |     |     |     |     |     |     |     |
|----------------|-----|-----------|-----|-----|-----|-----|-----|-----|-----|-----|-----|-----|-----|-----|
| Student        |     | Questions |     |     |     |     |     |     |     |     |     |     |     |     |
| Response       | 1   | 2         | 3   | 4   | 5   | 6   | 7   | 8   | 9   | 10  | 11  | 12  | 13  | 14  |
| 0              | NIL | NIL       | NIL | NIL | NIL | NIL | NIL | NIL | NIL | NIL | NIL | NIL | NIL | NIL |
| 1              | 1   | 0         | 1   | 1   | 0   | 1   | 1   | 1   | 1   | 2   | 1   | 1   | 0   | 0   |
| 2              | 5   | 9         | 5   | 10  | 9   | 10  | 9   | 10  | 7   | 10  | 11  | 10  | 8   | 9   |
| 3              | 12  | 9         | 12  | 7   | 9   | 7   | 8   | 7   | 10  | 6   | 7   | 7   | 10  | 9   |