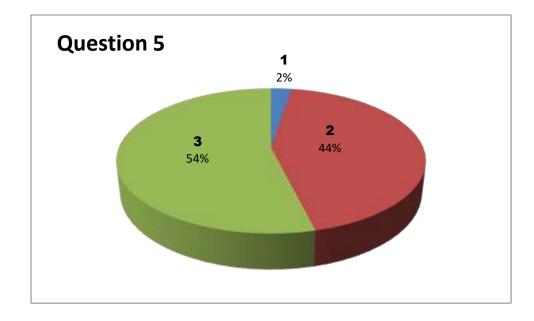

Faculty Name: P GOVIND RAO

Department: SANSKRIT

|          | Responses - 32 |           |     |     |     |     |     |     |     |     |     |     |     |     |
|----------|----------------|-----------|-----|-----|-----|-----|-----|-----|-----|-----|-----|-----|-----|-----|
| Student  |                | Questions |     |     |     |     |     |     |     |     |     |     |     |     |
| Response | 1              | 2         | 3   | 4   | 5   | 6   | 7   | 8   | 9   | 10  | 11  | 12  | 13  | 14  |
| 0        | NIL            | NIL       | NIL | NIL | NIL | NIL | NIL | NIL | NIL | NIL | NIL | NIL | NIL | NIL |
| 1        | 1              | 2         | 2   | 2   | 2   | 3   | 3   | 2   | 0   | 1   | 3   | 2   | 1   | 1   |
| 2        | 3              | 13        | 7   | 12  | 9   | 11  | 10  | 8   | 12  | 9   | 10  | 9   | 10  | 5   |
| 3        | 28             | 17        | 23  | 18  | 21  | 18  | 19  | 22  | 20  | 22  | 19  | 21  | 21  | 26  |

3 - Very Good

2 - Good

1 - Satisfactory

Faculty Name: CH AYYAPPA SWAMY

Department: MATHEMATICS

| Responses - 18 |     |           |     |     |     |     |     |     |     |     |     |     |     |     |
|----------------|-----|-----------|-----|-----|-----|-----|-----|-----|-----|-----|-----|-----|-----|-----|
| Student        |     | Questions |     |     |     |     |     |     |     |     |     |     |     |     |
| Response       | 1   | 2         | 3   | 4   | 5   | 6   | 7   | 8   | 9   | 10  | 11  | 12  | 13  | 14  |
| 0              | NIL | NIL       | NIL | NIL | NIL | NIL | NIL | NIL | NIL | NIL | NIL | NIL | NIL | NIL |
| 1              | 1   | 0         | 1   | 1   | 0   | 1   | 1   | 1   | 1   | 2   | 1   | 1   | 0   | 0   |
| 2              | 5   | 9         | 5   | 10  | 9   | 10  | 9   | 10  | 7   | 10  | 11  | 10  | 8   | 9   |
| 3              | 12  | 9         | 12  | 7   | 9   | 7   | 8   | 7   | 10  | 6   | 7   | 7   | 10  | 9   |