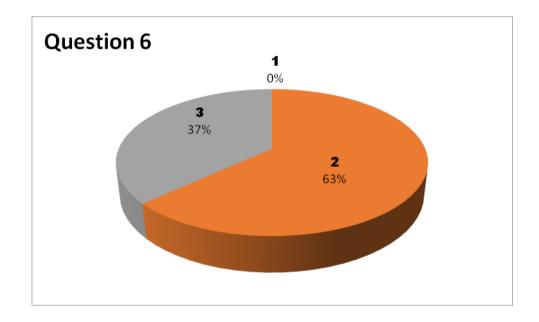

## **Students Feedback analysis on Faculty (2018-2019)**

Faculty Name: T G SANTHOSH KUMAR

**Department:** Physics

| Responses – 20 |           |     |     |     |     |     |     |     |     |     |     |     |     |     |
|----------------|-----------|-----|-----|-----|-----|-----|-----|-----|-----|-----|-----|-----|-----|-----|
| Student        | Questions |     |     |     |     |     |     |     |     |     |     |     |     |     |
| Response       | 1         | 2   | 3   | 4   | 5   | 6   | 7   | 8   | 9   | 10  | 11  | 12  | 13  | 14  |
| 0              | NIL       | NIL | NIL | NIL | NIL | NIL | NIL | NIL | NIL | NIL | NIL | NIL | NIL | NIL |
| 1              | 0         | 1   | 2   | 2   | 0   | 0   | 1   | 2   | 2   | 2   | 0   | 2   | 0   | 0   |
| 2              | 4         | 8   | 12  | 7   | 10  | 11  | 15  | 5   | 7   | 9   | 10  | 13  | 11  | 8   |
| 3              | 16        | 11  | 6   | 11  | 10  | 9   | 4   | 13  | 11  | 9   | 10  | 5   | 9   | 12  |