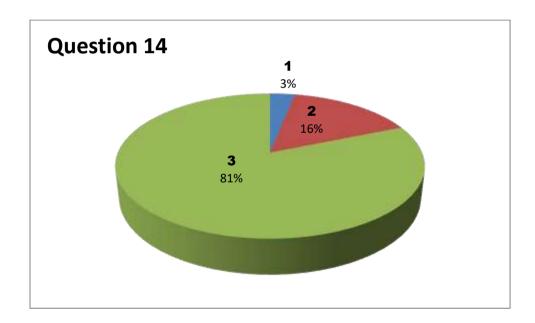

## **Students Feedback analysis on Faculty (2018-2019)**

Faculty Name: T G SANTHOSH KUMAR

**Department:** Physics

| Responses – 20 |           |     |     |     |     |     |     |     |     |     |     |     |     |     |
|----------------|-----------|-----|-----|-----|-----|-----|-----|-----|-----|-----|-----|-----|-----|-----|
| Student        | Questions |     |     |     |     |     |     |     |     |     |     |     |     |     |
| Response       | 1         | 2   | 3   | 4   | 5   | 6   | 7   | 8   | 9   | 10  | 11  | 12  | 13  | 14  |
| 0              | NIL       | NIL | NIL | NIL | NIL | NIL | NIL | NIL | NIL | NIL | NIL | NIL | NIL | NIL |
| 1              | 0         | 1   | 2   | 2   | 0   | 0   | 1   | 2   | 2   | 2   | 0   | 2   | 0   | 0   |
| 2              | 4         | 8   | 12  | 7   | 10  | 11  | 15  | 5   | 7   | 9   | 10  | 13  | 11  | 8   |
| 3              | 16        | 11  | 6   | 11  | 10  | 9   | 4   | 13  | 11  | 9   | 10  | 5   | 9   | 12  |