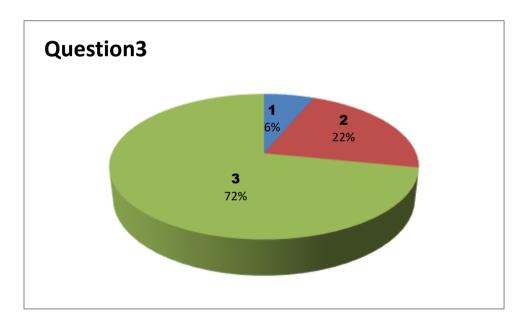

Faculty Name: P GOVIND RAO

Department: SANSKRIT

|          | Responses - 32 |           |     |     |     |     |     |     |     |     |     |     |     |     |
|----------|----------------|-----------|-----|-----|-----|-----|-----|-----|-----|-----|-----|-----|-----|-----|
| Student  |                | Questions |     |     |     |     |     |     |     |     |     |     |     |     |
| Response | 1              | 2         | 3   | 4   | 5   | 6   | 7   | 8   | 9   | 10  | 11  | 12  | 13  | 14  |
| 0        | NIL            | NIL       | NIL | NIL | NIL | NIL | NIL | NIL | NIL | NIL | NIL | NIL | NIL | NIL |
| 1        | 1              | 2         | 2   | 2   | 2   | 3   | 3   | 2   | 0   | 1   | 3   | 2   | 1   | 1   |
| 2        | 3              | 13        | 7   | 12  | 9   | 11  | 10  | 8   | 12  | 9   | 10  | 9   | 10  | 5   |
| 3        | 28             | 17        | 23  | 18  | 21  | 18  | 19  | 22  | 20  | 22  | 19  | 21  | 21  | 26  |

3 - Very Good

2 - Good

1 - Satisfactory

Faculty Name: CH AYYAPPA SWAMY

Department: MATHEMATICS

| Responses - 18 |     |           |     |     |     |     |     |     |     |     |     |     |     |     |
|----------------|-----|-----------|-----|-----|-----|-----|-----|-----|-----|-----|-----|-----|-----|-----|
| Student        |     | Questions |     |     |     |     |     |     |     |     |     |     |     |     |
| Response       | 1   | 2         | 3   | 4   | 5   | 6   | 7   | 8   | 9   | 10  | 11  | 12  | 13  | 14  |
| 0              | NIL | NIL       | NIL | NIL | NIL | NIL | NIL | NIL | NIL | NIL | NIL | NIL | NIL | NIL |
| 1              | 1   | 0         | 1   | 1   | 0   | 1   | 1   | 1   | 1   | 2   | 1   | 1   | 0   | 0   |
| 2              | 5   | 9         | 5   | 10  | 9   | 10  | 9   | 10  | 7   | 10  | 11  | 10  | 8   | 9   |
| 3              | 12  | 9         | 12  | 7   | 9   | 7   | 8   | 7   | 10  | 6   | 7   | 7   | 10  | 9   |