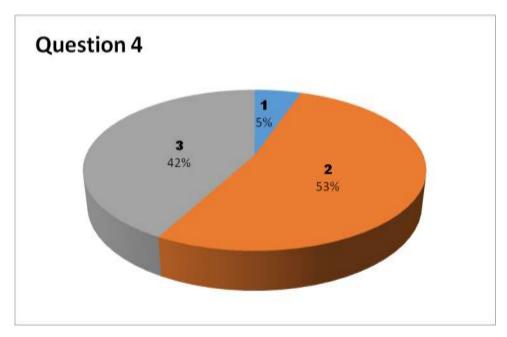

## **Students Feedback analysis on Faculty (2018-2019)**

Faculty Name: T G SANTHOSH KUMAR

**Department:** Physics

| Responses – 20 |           |     |     |     |     |     |     |     |     |     |     |     |     |     |
|----------------|-----------|-----|-----|-----|-----|-----|-----|-----|-----|-----|-----|-----|-----|-----|
| Student        | Questions |     |     |     |     |     |     |     |     |     |     |     |     |     |
| Response       | 1         | 2   | 3   | 4   | 5   | 6   | 7   | 8   | 9   | 10  | 11  | 12  | 13  | 14  |
| 0              | NIL       | NIL | NIL | NIL | NIL | NIL | NIL | NIL | NIL | NIL | NIL | NIL | NIL | NIL |
| 1              | 0         | 1   | 2   | 2   | 0   | 0   | 1   | 2   | 2   | 2   | 0   | 2   | 0   | 0   |
| 2              | 4         | 8   | 12  | 7   | 10  | 11  | 15  | 5   | 7   | 9   | 10  | 13  | 11  | 8   |
| 3              | 16        | 11  | 6   | 11  | 10  | 9   | 4   | 13  | 11  | 9   | 10  | 5   | 9   | 12  |