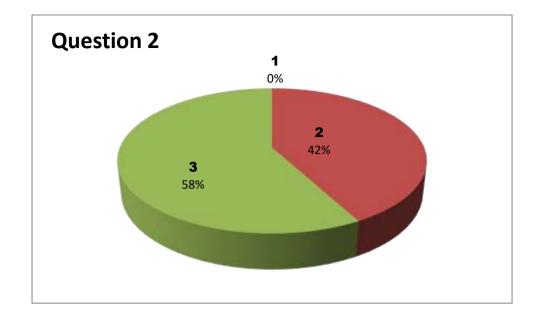

## **Students Feedback analysis on Faculty (2018-2019)**

Faculty Name: T G SANTHOSH KUMAR

**Department:** Physics

| Responses – 20 |           |     |     |     |     |     |     |     |     |     |     |     |     |     |
|----------------|-----------|-----|-----|-----|-----|-----|-----|-----|-----|-----|-----|-----|-----|-----|
| Student        | Questions |     |     |     |     |     |     |     |     |     |     |     |     |     |
| Response       | 1         | 2   | 3   | 4   | 5   | 6   | 7   | 8   | 9   | 10  | 11  | 12  | 13  | 14  |
| 0              | NIL       | NIL | NIL | NIL | NIL | NIL | NIL | NIL | NIL | NIL | NIL | NIL | NIL | NIL |
| 1              | 0         | 1   | 2   | 2   | 0   | 0   | 1   | 2   | 2   | 2   | 0   | 2   | 0   | 0   |
| 2              | 4         | 8   | 12  | 7   | 10  | 11  | 15  | 5   | 7   | 9   | 10  | 13  | 11  | 8   |
| 3              | 16        | 11  | 6   | 11  | 10  | 9   | 4   | 13  | 11  | 9   | 10  | 5   | 9   | 12  |