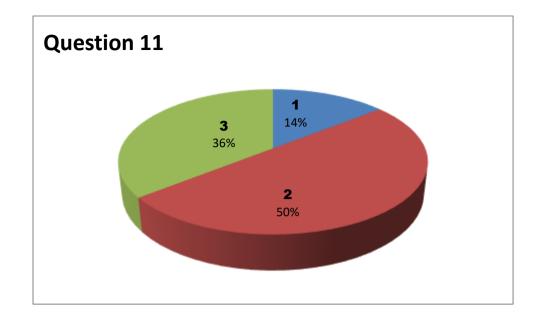

## **Students Feedback analysis on Faculty (2018-2019)**

Faculty Name: T G SANTHOSH KUMAR

**Department:** Physics

| Responses – 20 |           |     |     |     |     |     |     |     |     |     |     |     |     |     |
|----------------|-----------|-----|-----|-----|-----|-----|-----|-----|-----|-----|-----|-----|-----|-----|
| Student        | Questions |     |     |     |     |     |     |     |     |     |     |     |     |     |
| Response       | 1         | 2   | 3   | 4   | 5   | 6   | 7   | 8   | 9   | 10  | 11  | 12  | 13  | 14  |
| 0              | NIL       | NIL | NIL | NIL | NIL | NIL | NIL | NIL | NIL | NIL | NIL | NIL | NIL | NIL |
| 1              | 0         | 1   | 2   | 2   | 0   | 0   | 1   | 2   | 2   | 2   | 0   | 2   | 0   | 0   |
| 2              | 4         | 8   | 12  | 7   | 10  | 11  | 15  | 5   | 7   | 9   | 10  | 13  | 11  | 8   |
| 3              | 16        | 11  | 6   | 11  | 10  | 9   | 4   | 13  | 11  | 9   | 10  | 5   | 9   | 12  |

3 - Very Good

2 - Good

1 - Satisfactory

0 - Unsatisfactory