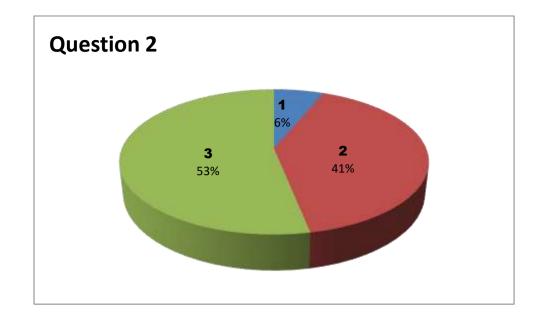

Faculty Name: P GOVIND RAO

Department: SANSKRIT

|          | Responses - 32 |           |     |     |     |     |     |     |     |     |     |     |     |     |
|----------|----------------|-----------|-----|-----|-----|-----|-----|-----|-----|-----|-----|-----|-----|-----|
| Student  |                | Questions |     |     |     |     |     |     |     |     |     |     |     |     |
| Response | 1              | 2         | 3   | 4   | 5   | 6   | 7   | 8   | 9   | 10  | 11  | 12  | 13  | 14  |
| 0        | NIL            | NIL       | NIL | NIL | NIL | NIL | NIL | NIL | NIL | NIL | NIL | NIL | NIL | NIL |
| 1        | 1              | 2         | 2   | 2   | 2   | 3   | 3   | 2   | 0   | 1   | 3   | 2   | 1   | 1   |
| 2        | 3              | 13        | 7   | 12  | 9   | 11  | 10  | 8   | 12  | 9   | 10  | 9   | 10  | 5   |
| 3        | 28             | 17        | 23  | 18  | 21  | 18  | 19  | 22  | 20  | 22  | 19  | 21  | 21  | 26  |

3 - Very Good

2 - Good

1 - Satisfactory

Faculty Name: CH AYYAPPA SWAMY

Department: MATHEMATICS

| Responses - 18 |     |           |     |     |     |     |     |     |     |     |     |     |     |     |
|----------------|-----|-----------|-----|-----|-----|-----|-----|-----|-----|-----|-----|-----|-----|-----|
| Student        |     | Questions |     |     |     |     |     |     |     |     |     |     |     |     |
| Response       | 1   | 2         | 3   | 4   | 5   | 6   | 7   | 8   | 9   | 10  | 11  | 12  | 13  | 14  |
| 0              | NIL | NIL       | NIL | NIL | NIL | NIL | NIL | NIL | NIL | NIL | NIL | NIL | NIL | NIL |
| 1              | 1   | 0         | 1   | 1   | 0   | 1   | 1   | 1   | 1   | 2   | 1   | 1   | 0   | 0   |
| 2              | 5   | 9         | 5   | 10  | 9   | 10  | 9   | 10  | 7   | 10  | 11  | 10  | 8   | 9   |
| 3              | 12  | 9         | 12  | 7   | 9   | 7   | 8   | 7   | 10  | 6   | 7   | 7   | 10  | 9   |