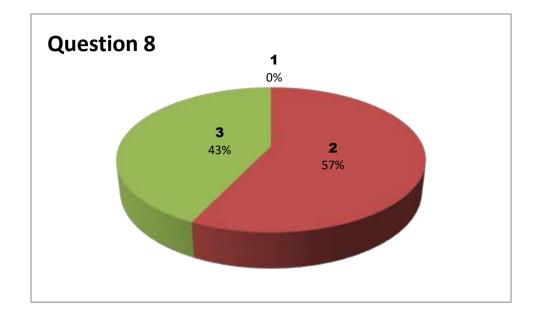

### Faculty Name: Dr A K TRIPATY

#### Department: Biochemistry

| Student  | Questions |     |     |     |     |     |     |     |     |     |     |     |     |     |
|----------|-----------|-----|-----|-----|-----|-----|-----|-----|-----|-----|-----|-----|-----|-----|
| Response | 1         | 2   | 3   | 4   | 5   | 6   | 7   | 8   | 9   | 10  | 11  | 12  | 13  | 14  |
| 0        | NIL       | NIL | NIL | NIL | NIL | NIL | NIL | NIL | NIL | NIL | NIL | NIL | NIL | NIL |
| 1        | 0         | 0   | 0   | 3   | 1   | 2   | 0   | 1   | 0   | 1   | 0   | 2   | 0   | 0   |
| 2        | 4         | 10  | 6   | 7   | 4   | 6   | 11  | 5   | 4   | 10  | 9   | 7   | 8   | 6   |
| 3        | 10        | 4   | 8   | 4   | 9   | 6   | 3   | 8   | 10  | 3   | 5   | 5   | 6   | 8   |

Responses – 14

3 - Very Good

2 - Good 1

1 - Satisfactory