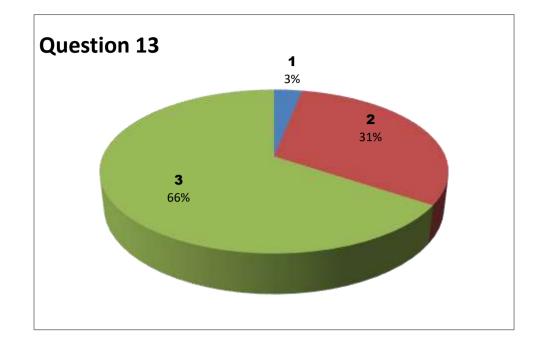

## **Students Feedback analysis on Faculty (2018-2019)**

Faculty Name: T G SANTHOSH KUMAR

**Department:** Physics

| Responses – 20 |           |     |     |     |     |     |     |     |     |     |     |     |     |     |
|----------------|-----------|-----|-----|-----|-----|-----|-----|-----|-----|-----|-----|-----|-----|-----|
| Student        | Questions |     |     |     |     |     |     |     |     |     |     |     |     |     |
| Response       | 1         | 2   | 3   | 4   | 5   | 6   | 7   | 8   | 9   | 10  | 11  | 12  | 13  | 14  |
| 0              | NIL       | NIL | NIL | NIL | NIL | NIL | NIL | NIL | NIL | NIL | NIL | NIL | NIL | NIL |
| 1              | 0         | 1   | 2   | 2   | 0   | 0   | 1   | 2   | 2   | 2   | 0   | 2   | 0   | 0   |
| 2              | 4         | 8   | 12  | 7   | 10  | 11  | 15  | 5   | 7   | 9   | 10  | 13  | 11  | 8   |
| 3              | 16        | 11  | 6   | 11  | 10  | 9   | 4   | 13  | 11  | 9   | 10  | 5   | 9   | 12  |