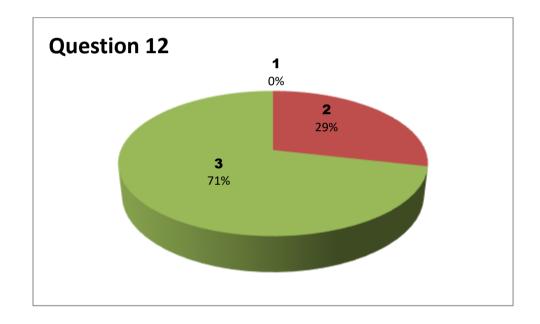

## **Students Feedback analysis on Faculty (2018-2019)**

Faculty Name: T G SANTHOSH KUMAR

**Department:** Physics

| Responses – 20 |           |     |     |     |     |     |     |     |     |     |     |     |     |     |
|----------------|-----------|-----|-----|-----|-----|-----|-----|-----|-----|-----|-----|-----|-----|-----|
| Student        | Questions |     |     |     |     |     |     |     |     |     |     |     |     |     |
| Response       | 1         | 2   | 3   | 4   | 5   | 6   | 7   | 8   | 9   | 10  | 11  | 12  | 13  | 14  |
| 0              | NIL       | NIL | NIL | NIL | NIL | NIL | NIL | NIL | NIL | NIL | NIL | NIL | NIL | NIL |
| 1              | 0         | 1   | 2   | 2   | 0   | 0   | 1   | 2   | 2   | 2   | 0   | 2   | 0   | 0   |
| 2              | 4         | 8   | 12  | 7   | 10  | 11  | 15  | 5   | 7   | 9   | 10  | 13  | 11  | 8   |
| 3              | 16        | 11  | 6   | 11  | 10  | 9   | 4   | 13  | 11  | 9   | 10  | 5   | 9   | 12  |

3 - Very Good

2 - Good

1 - Satisfactory

0 - Unsatisfactory