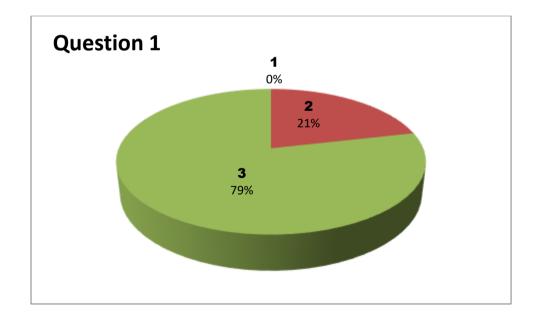

Faculty Name: P GOVIND RAO

Department: SANSKRIT

|          | Responses - 32 |           |     |     |     |     |     |     |     |     |     |     |     |     |
|----------|----------------|-----------|-----|-----|-----|-----|-----|-----|-----|-----|-----|-----|-----|-----|
| Student  |                | Questions |     |     |     |     |     |     |     |     |     |     |     |     |
| Response | 1              | 2         | 3   | 4   | 5   | 6   | 7   | 8   | 9   | 10  | 11  | 12  | 13  | 14  |
| 0        | NIL            | NIL       | NIL | NIL | NIL | NIL | NIL | NIL | NIL | NIL | NIL | NIL | NIL | NIL |
| 1        | 1              | 2         | 2   | 2   | 2   | 3   | 3   | 2   | 0   | 1   | 3   | 2   | 1   | 1   |
| 2        | 3              | 13        | 7   | 12  | 9   | 11  | 10  | 8   | 12  | 9   | 10  | 9   | 10  | 5   |
| 3        | 28             | 17        | 23  | 18  | 21  | 18  | 19  | 22  | 20  | 22  | 19  | 21  | 21  | 26  |

3 - Very Good

2 - Good

1 - Satisfactory

Faculty Name: CH AYYAPPA SWAMY

Department: MATHEMATICS

| Responses - 18 |     |           |     |     |     |     |     |     |     |     |     |     |     |     |
|----------------|-----|-----------|-----|-----|-----|-----|-----|-----|-----|-----|-----|-----|-----|-----|
| Student        |     | Questions |     |     |     |     |     |     |     |     |     |     |     |     |
| Response       | 1   | 2         | 3   | 4   | 5   | 6   | 7   | 8   | 9   | 10  | 11  | 12  | 13  | 14  |
| 0              | NIL | NIL       | NIL | NIL | NIL | NIL | NIL | NIL | NIL | NIL | NIL | NIL | NIL | NIL |
| 1              | 1   | 0         | 1   | 1   | 0   | 1   | 1   | 1   | 1   | 2   | 1   | 1   | 0   | 0   |
| 2              | 5   | 9         | 5   | 10  | 9   | 10  | 9   | 10  | 7   | 10  | 11  | 10  | 8   | 9   |
| 3              | 12  | 9         | 12  | 7   | 9   | 7   | 8   | 7   | 10  | 6   | 7   | 7   | 10  | 9   |