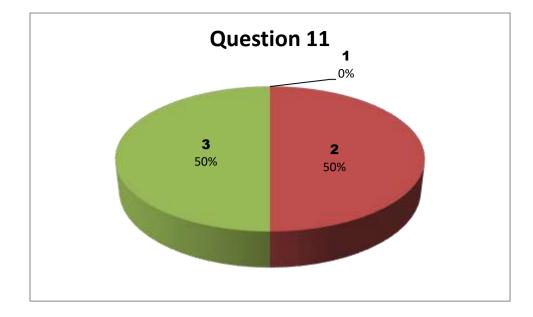

## **Students Feedback analysis on Faculty (2018-2019)**

Faculty Name: T G SANTHOSH KUMAR

**Department:** Physics

| Responses – 20 |           |     |     |     |     |     |     |     |     |     |     |     |     |     |
|----------------|-----------|-----|-----|-----|-----|-----|-----|-----|-----|-----|-----|-----|-----|-----|
| Student        | Questions |     |     |     |     |     |     |     |     |     |     |     |     |     |
| Response       | 1         | 2   | 3   | 4   | 5   | 6   | 7   | 8   | 9   | 10  | 11  | 12  | 13  | 14  |
| 0              | NIL       | NIL | NIL | NIL | NIL | NIL | NIL | NIL | NIL | NIL | NIL | NIL | NIL | NIL |
| 1              | 0         | 1   | 2   | 2   | 0   | 0   | 1   | 2   | 2   | 2   | 0   | 2   | 0   | 0   |
| 2              | 4         | 8   | 12  | 7   | 10  | 11  | 15  | 5   | 7   | 9   | 10  | 13  | 11  | 8   |
| 3              | 16        | 11  | 6   | 11  | 10  | 9   | 4   | 13  | 11  | 9   | 10  | 5   | 9   | 12  |