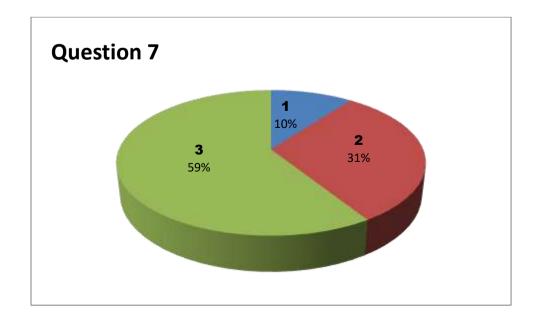

Faculty Name: P GOVIND RAO

Department: SANSKRIT

|          | Responses - 32 |           |     |     |     |     |     |     |     |     |     |     |     |     |
|----------|----------------|-----------|-----|-----|-----|-----|-----|-----|-----|-----|-----|-----|-----|-----|
| Student  |                | Questions |     |     |     |     |     |     |     |     |     |     |     |     |
| Response | 1              | 2         | 3   | 4   | 5   | 6   | 7   | 8   | 9   | 10  | 11  | 12  | 13  | 14  |
| 0        | NIL            | NIL       | NIL | NIL | NIL | NIL | NIL | NIL | NIL | NIL | NIL | NIL | NIL | NIL |
| 1        | 1              | 2         | 2   | 2   | 2   | 3   | 3   | 2   | 0   | 1   | 3   | 2   | 1   | 1   |
| 2        | 3              | 13        | 7   | 12  | 9   | 11  | 10  | 8   | 12  | 9   | 10  | 9   | 10  | 5   |
| 3        | 28             | 17        | 23  | 18  | 21  | 18  | 19  | 22  | 20  | 22  | 19  | 21  | 21  | 26  |

3 - Very Good

2 - Good

1 - Satisfactory

Faculty Name: CH AYYAPPA SWAMY

Department: MATHEMATICS

| Responses - 18 |     |           |     |     |     |     |     |     |     |     |     |     |     |     |
|----------------|-----|-----------|-----|-----|-----|-----|-----|-----|-----|-----|-----|-----|-----|-----|
| Student        |     | Questions |     |     |     |     |     |     |     |     |     |     |     |     |
| Response       | 1   | 2         | 3   | 4   | 5   | 6   | 7   | 8   | 9   | 10  | 11  | 12  | 13  | 14  |
| 0              | NIL | NIL       | NIL | NIL | NIL | NIL | NIL | NIL | NIL | NIL | NIL | NIL | NIL | NIL |
| 1              | 1   | 0         | 1   | 1   | 0   | 1   | 1   | 1   | 1   | 2   | 1   | 1   | 0   | 0   |
| 2              | 5   | 9         | 5   | 10  | 9   | 10  | 9   | 10  | 7   | 10  | 11  | 10  | 8   | 9   |
| 3              | 12  | 9         | 12  | 7   | 9   | 7   | 8   | 7   | 10  | 6   | 7   | 7   | 10  | 9   |