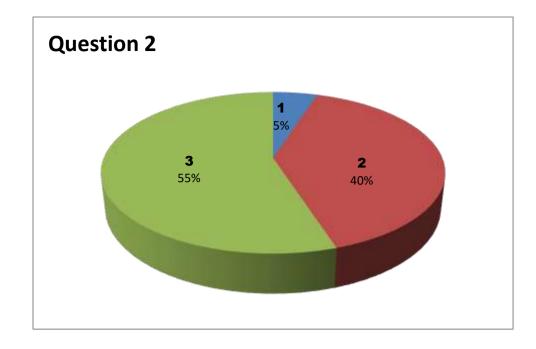

Faculty Name: P GOVIND RAO

Department: SANSKRIT

|          | Responses - 32 |           |     |     |     |     |     |     |     |     |     |     |     |     |
|----------|----------------|-----------|-----|-----|-----|-----|-----|-----|-----|-----|-----|-----|-----|-----|
| Student  |                | Questions |     |     |     |     |     |     |     |     |     |     |     |     |
| Response | 1              | 2         | 3   | 4   | 5   | 6   | 7   | 8   | 9   | 10  | 11  | 12  | 13  | 14  |
| 0        | NIL            | NIL       | NIL | NIL | NIL | NIL | NIL | NIL | NIL | NIL | NIL | NIL | NIL | NIL |
| 1        | 1              | 2         | 2   | 2   | 2   | 3   | 3   | 2   | 0   | 1   | 3   | 2   | 1   | 1   |
| 2        | 3              | 13        | 7   | 12  | 9   | 11  | 10  | 8   | 12  | 9   | 10  | 9   | 10  | 5   |
| 3        | 28             | 17        | 23  | 18  | 21  | 18  | 19  | 22  | 20  | 22  | 19  | 21  | 21  | 26  |

3 - Very Good

2 - Good

1 - Satisfactory

Faculty Name: CH AYYAPPA SWAMY

Department: MATHEMATICS

| Responses - 18 |     |           |     |     |     |     |     |     |     |     |     |     |     |     |
|----------------|-----|-----------|-----|-----|-----|-----|-----|-----|-----|-----|-----|-----|-----|-----|
| Student        |     | Questions |     |     |     |     |     |     |     |     |     |     |     |     |
| Response       | 1   | 2         | 3   | 4   | 5   | 6   | 7   | 8   | 9   | 10  | 11  | 12  | 13  | 14  |
| 0              | NIL | NIL       | NIL | NIL | NIL | NIL | NIL | NIL | NIL | NIL | NIL | NIL | NIL | NIL |
| 1              | 1   | 0         | 1   | 1   | 0   | 1   | 1   | 1   | 1   | 2   | 1   | 1   | 0   | 0   |
| 2              | 5   | 9         | 5   | 10  | 9   | 10  | 9   | 10  | 7   | 10  | 11  | 10  | 8   | 9   |
| 3              | 12  | 9         | 12  | 7   | 9   | 7   | 8   | 7   | 10  | 6   | 7   | 7   | 10  | 9   |