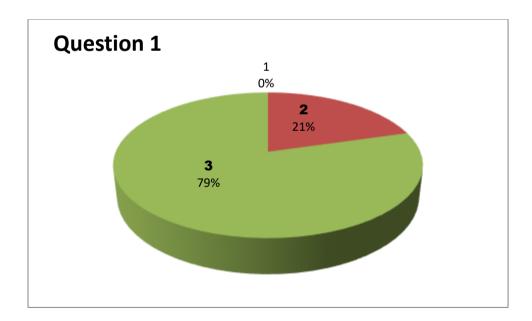

Faculty Name: P GOVIND RAO

Department: SANSKRIT

|          | Responses - 32 |           |     |     |     |     |     |     |     |     |     |     |     |     |
|----------|----------------|-----------|-----|-----|-----|-----|-----|-----|-----|-----|-----|-----|-----|-----|
| Student  |                | Questions |     |     |     |     |     |     |     |     |     |     |     |     |
| Response | 1              | 2         | 3   | 4   | 5   | 6   | 7   | 8   | 9   | 10  | 11  | 12  | 13  | 14  |
| 0        | NIL            | NIL       | NIL | NIL | NIL | NIL | NIL | NIL | NIL | NIL | NIL | NIL | NIL | NIL |
| 1        | 1              | 2         | 2   | 2   | 2   | 3   | 3   | 2   | 0   | 1   | 3   | 2   | 1   | 1   |
| 2        | 3              | 13        | 7   | 12  | 9   | 11  | 10  | 8   | 12  | 9   | 10  | 9   | 10  | 5   |
| 3        | 28             | 17        | 23  | 18  | 21  | 18  | 19  | 22  | 20  | 22  | 19  | 21  | 21  | 26  |

3 - Very Good

2 - Good

1 - Satisfactory

Faculty Name: CH AYYAPPA SWAMY

Department: MATHEMATICS

| Responses - 18 |     |           |     |     |     |     |     |     |     |     |     |     |     |     |
|----------------|-----|-----------|-----|-----|-----|-----|-----|-----|-----|-----|-----|-----|-----|-----|
| Student        |     | Questions |     |     |     |     |     |     |     |     |     |     |     |     |
| Response       | 1   | 2         | 3   | 4   | 5   | 6   | 7   | 8   | 9   | 10  | 11  | 12  | 13  | 14  |
| 0              | NIL | NIL       | NIL | NIL | NIL | NIL | NIL | NIL | NIL | NIL | NIL | NIL | NIL | NIL |
| 1              | 1   | 0         | 1   | 1   | 0   | 1   | 1   | 1   | 1   | 2   | 1   | 1   | 0   | 0   |
| 2              | 5   | 9         | 5   | 10  | 9   | 10  | 9   | 10  | 7   | 10  | 11  | 10  | 8   | 9   |
| 3              | 12  | 9         | 12  | 7   | 9   | 7   | 8   | 7   | 10  | 6   | 7   | 7   | 10  | 9   |