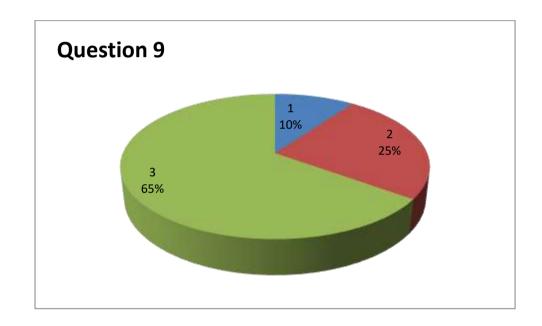

## **Students Feedback analysis on Faculty (2018-2019)**

Faculty Name: T G SANTHOSH KUMAR

**Department:** Physics

| Responses – 20 |           |     |     |     |     |     |     |     |     |     |     |     |     |     |
|----------------|-----------|-----|-----|-----|-----|-----|-----|-----|-----|-----|-----|-----|-----|-----|
| Student        | Questions |     |     |     |     |     |     |     |     |     |     |     |     |     |
| Response       | 1         | 2   | 3   | 4   | 5   | 6   | 7   | 8   | 9   | 10  | 11  | 12  | 13  | 14  |
| 0              | NIL       | NIL | NIL | NIL | NIL | NIL | NIL | NIL | NIL | NIL | NIL | NIL | NIL | NIL |
| 1              | 0         | 1   | 2   | 2   | 0   | 0   | 1   | 2   | 2   | 2   | 0   | 2   | 0   | 0   |
| 2              | 4         | 8   | 12  | 7   | 10  | 11  | 15  | 5   | 7   | 9   | 10  | 13  | 11  | 8   |
| 3              | 16        | 11  | 6   | 11  | 10  | 9   | 4   | 13  | 11  | 9   | 10  | 5   | 9   | 12  |

3 - Very Good

2 - Good

1 - Satisfactory

0 - Unsatisfactory