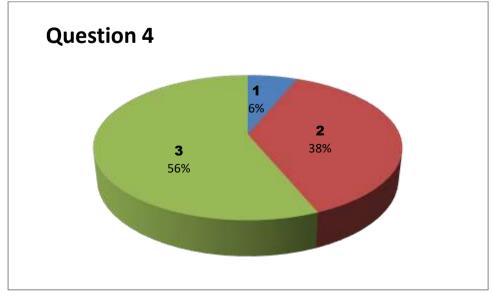

Faculty Name: P GOVIND RAO

Department: SANSKRIT

|          | Responses - 32 |           |     |     |     |     |     |     |     |     |     |     |     |     |
|----------|----------------|-----------|-----|-----|-----|-----|-----|-----|-----|-----|-----|-----|-----|-----|
| Student  |                | Questions |     |     |     |     |     |     |     |     |     |     |     |     |
| Response | 1              | 2         | 3   | 4   | 5   | 6   | 7   | 8   | 9   | 10  | 11  | 12  | 13  | 14  |
| 0        | NIL            | NIL       | NIL | NIL | NIL | NIL | NIL | NIL | NIL | NIL | NIL | NIL | NIL | NIL |
| 1        | 1              | 2         | 2   | 2   | 2   | 3   | 3   | 2   | 0   | 1   | 3   | 2   | 1   | 1   |
| 2        | 3              | 13        | 7   | 12  | 9   | 11  | 10  | 8   | 12  | 9   | 10  | 9   | 10  | 5   |
| 3        | 28             | 17        | 23  | 18  | 21  | 18  | 19  | 22  | 20  | 22  | 19  | 21  | 21  | 26  |

3 - Very Good

2 - Good

1 - Satisfactory

Faculty Name: CH AYYAPPA SWAMY

Department: MATHEMATICS

| Responses - 18 |     |           |     |     |     |     |     |     |     |     |     |     |     |     |
|----------------|-----|-----------|-----|-----|-----|-----|-----|-----|-----|-----|-----|-----|-----|-----|
| Student        |     | Questions |     |     |     |     |     |     |     |     |     |     |     |     |
| Response       | 1   | 2         | 3   | 4   | 5   | 6   | 7   | 8   | 9   | 10  | 11  | 12  | 13  | 14  |
| 0              | NIL | NIL       | NIL | NIL | NIL | NIL | NIL | NIL | NIL | NIL | NIL | NIL | NIL | NIL |
| 1              | 1   | 0         | 1   | 1   | 0   | 1   | 1   | 1   | 1   | 2   | 1   | 1   | 0   | 0   |
| 2              | 5   | 9         | 5   | 10  | 9   | 10  | 9   | 10  | 7   | 10  | 11  | 10  | 8   | 9   |
| 3              | 12  | 9         | 12  | 7   | 9   | 7   | 8   | 7   | 10  | 6   | 7   | 7   | 10  | 9   |