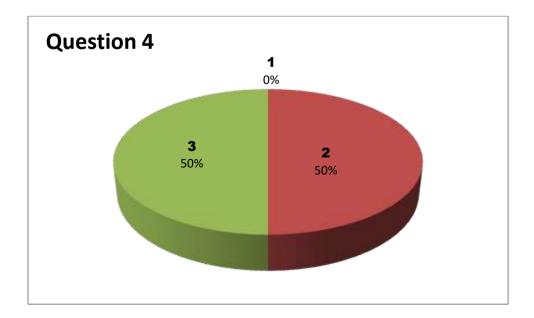

## **Department: Electronics**

| Student  |     | Questions |     |     |     |     |     |     |     |     |     |     |     |     |  |  |  |
|----------|-----|-----------|-----|-----|-----|-----|-----|-----|-----|-----|-----|-----|-----|-----|--|--|--|
| Response | 1   | 2         | 3   | 4   | 5   | 6   | 7   | 8   | 9   | 10  | 11  | 12  | 13  | 14  |  |  |  |
| 0        | NIL | NIL       | NIL | NIL | NIL | NIL | NIL | NIL | NIL | NIL | NIL | NIL | NIL | NIL |  |  |  |
| 1        | 0   | 0         | 0   | 0   | 0   | 0   | 1   | 0   | 0   | 0   | 0   | 0   | 0   | 0   |  |  |  |
| 2        | 2   | 4         | 3   | 7   | 6   | 5   | 7   | 3   | 4   | 6   | 6   | 6   | 2   | 6   |  |  |  |
| 3        | 8   | 6         | 7   | 3   | 4   | 5   | 2   | 7   | 6   | 4   | 4   | 4   | 8   | 4   |  |  |  |

Responses – 10

3 - Very Good 2 - Good

1 - Satisfactory

Faculty Name: T T RAMA RAO

Department : English

| Responses – 19 |              |     |     |     |     |     |     |     |     |     |     |     |     |     |
|----------------|--------------|-----|-----|-----|-----|-----|-----|-----|-----|-----|-----|-----|-----|-----|
| Student        | nt Questions |     |     |     |     |     |     |     |     |     |     |     |     |     |
| Response       | 1            | 2   | 3   | 4   | 5   | 6   | 7   | 8   | 9   | 10  | 11  | 12  | 13  | 14  |
| 0              | NIL          | NIL | NIL | NIL | NIL | NIL | NIL | NIL | NIL | NIL | NIL | NIL | NIL | NIL |
| 1              | 0            | 1   | 0   | 1   | 0   | 0   | 1   | 0   | 0   | 1   | 0   | 1   | 1   | 0   |
| 2              | 6            | 9   | 8   | 10  | 6   | 12  | 9   | 10  | 9   | 9   | 10  | 9   | 13  | 7   |
| 3              | 13           | 9   | 11  | 8   | 13  | 7   | 10  | 9   | 10  | 9   | 9   | 9   | 5   | 12  |