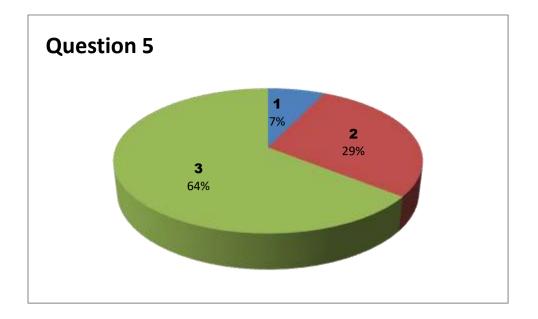

Faculty Name: P GOVIND RAO

Department: SANSKRIT

|          | Responses - 32 |           |     |     |     |     |     |     |     |     |     |     |     |     |
|----------|----------------|-----------|-----|-----|-----|-----|-----|-----|-----|-----|-----|-----|-----|-----|
| Student  |                | Questions |     |     |     |     |     |     |     |     |     |     |     |     |
| Response | 1              | 2         | 3   | 4   | 5   | 6   | 7   | 8   | 9   | 10  | 11  | 12  | 13  | 14  |
| 0        | NIL            | NIL       | NIL | NIL | NIL | NIL | NIL | NIL | NIL | NIL | NIL | NIL | NIL | NIL |
| 1        | 1              | 2         | 2   | 2   | 2   | 3   | 3   | 2   | 0   | 1   | 3   | 2   | 1   | 1   |
| 2        | 3              | 13        | 7   | 12  | 9   | 11  | 10  | 8   | 12  | 9   | 10  | 9   | 10  | 5   |
| 3        | 28             | 17        | 23  | 18  | 21  | 18  | 19  | 22  | 20  | 22  | 19  | 21  | 21  | 26  |

3 - Very Good

2 - Good

1 - Satisfactory

Faculty Name: CH AYYAPPA SWAMY

Department: MATHEMATICS

| Responses - 18 |     |           |     |     |     |     |     |     |     |     |     |     |     |     |
|----------------|-----|-----------|-----|-----|-----|-----|-----|-----|-----|-----|-----|-----|-----|-----|
| Student        |     | Questions |     |     |     |     |     |     |     |     |     |     |     |     |
| Response       | 1   | 2         | 3   | 4   | 5   | 6   | 7   | 8   | 9   | 10  | 11  | 12  | 13  | 14  |
| 0              | NIL | NIL       | NIL | NIL | NIL | NIL | NIL | NIL | NIL | NIL | NIL | NIL | NIL | NIL |
| 1              | 1   | 0         | 1   | 1   | 0   | 1   | 1   | 1   | 1   | 2   | 1   | 1   | 0   | 0   |
| 2              | 5   | 9         | 5   | 10  | 9   | 10  | 9   | 10  | 7   | 10  | 11  | 10  | 8   | 9   |
| 3              | 12  | 9         | 12  | 7   | 9   | 7   | 8   | 7   | 10  | 6   | 7   | 7   | 10  | 9   |