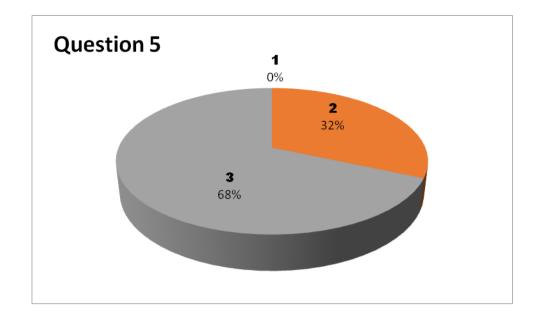

## **Students Feedback analysis on Faculty (2018-2019)**

Faculty Name: T G SANTHOSH KUMAR

**Department:** Physics

| Responses – 20 |           |     |     |     |     |     |     |     |     |     |     |     |     |     |
|----------------|-----------|-----|-----|-----|-----|-----|-----|-----|-----|-----|-----|-----|-----|-----|
| Student        | Questions |     |     |     |     |     |     |     |     |     |     |     |     |     |
| Response       | 1         | 2   | 3   | 4   | 5   | 6   | 7   | 8   | 9   | 10  | 11  | 12  | 13  | 14  |
| 0              | NIL       | NIL | NIL | NIL | NIL | NIL | NIL | NIL | NIL | NIL | NIL | NIL | NIL | NIL |
| 1              | 0         | 1   | 2   | 2   | 0   | 0   | 1   | 2   | 2   | 2   | 0   | 2   | 0   | 0   |
| 2              | 4         | 8   | 12  | 7   | 10  | 11  | 15  | 5   | 7   | 9   | 10  | 13  | 11  | 8   |
| 3              | 16        | 11  | 6   | 11  | 10  | 9   | 4   | 13  | 11  | 9   | 10  | 5   | 9   | 12  |