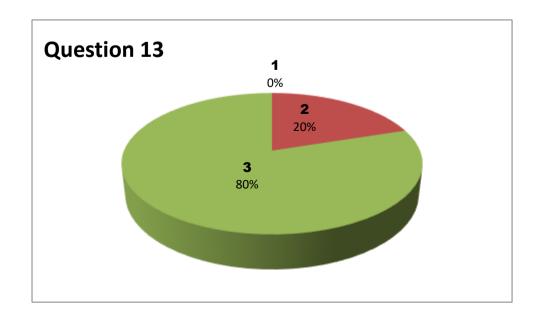

## **Students Feedback analysis on Faculty (2018-2019)**

Faculty Name: T G SANTHOSH KUMAR

**Department:** Physics

| Responses – 20 |           |     |     |     |     |     |     |     |     |     |     |     |     |     |
|----------------|-----------|-----|-----|-----|-----|-----|-----|-----|-----|-----|-----|-----|-----|-----|
| Student        | Questions |     |     |     |     |     |     |     |     |     |     |     |     |     |
| Response       | 1         | 2   | 3   | 4   | 5   | 6   | 7   | 8   | 9   | 10  | 11  | 12  | 13  | 14  |
| 0              | NIL       | NIL | NIL | NIL | NIL | NIL | NIL | NIL | NIL | NIL | NIL | NIL | NIL | NIL |
| 1              | 0         | 1   | 2   | 2   | 0   | 0   | 1   | 2   | 2   | 2   | 0   | 2   | 0   | 0   |
| 2              | 4         | 8   | 12  | 7   | 10  | 11  | 15  | 5   | 7   | 9   | 10  | 13  | 11  | 8   |
| 3              | 16        | 11  | 6   | 11  | 10  | 9   | 4   | 13  | 11  | 9   | 10  | 5   | 9   | 12  |