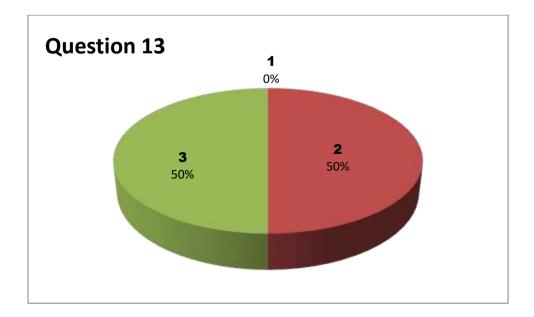

## **Students Feedback analysis on Faculty (2018-2019)**

Faculty Name: T G SANTHOSH KUMAR

**Department:** Physics

| Responses – 20 |           |     |     |     |     |     |     |     |     |     |     |     |     |     |
|----------------|-----------|-----|-----|-----|-----|-----|-----|-----|-----|-----|-----|-----|-----|-----|
| Student        | Questions |     |     |     |     |     |     |     |     |     |     |     |     |     |
| Response       | 1         | 2   | 3   | 4   | 5   | 6   | 7   | 8   | 9   | 10  | 11  | 12  | 13  | 14  |
| 0              | NIL       | NIL | NIL | NIL | NIL | NIL | NIL | NIL | NIL | NIL | NIL | NIL | NIL | NIL |
| 1              | 0         | 1   | 2   | 2   | 0   | 0   | 1   | 2   | 2   | 2   | 0   | 2   | 0   | 0   |
| 2              | 4         | 8   | 12  | 7   | 10  | 11  | 15  | 5   | 7   | 9   | 10  | 13  | 11  | 8   |
| 3              | 16        | 11  | 6   | 11  | 10  | 9   | 4   | 13  | 11  | 9   | 10  | 5   | 9   | 12  |

3 - Very Good

2 - Good

1 - Satisfactory

0 - Unsatisfactory