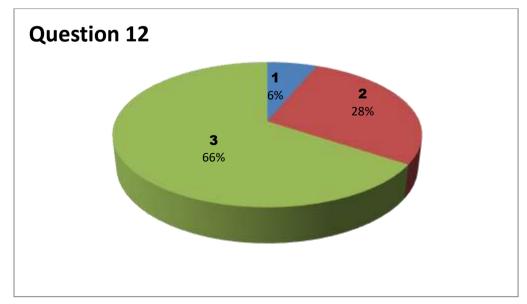

## **Students Feedback analysis on Faculty (2018-2019)**

Faculty Name: T G SANTHOSH KUMAR

**Department:** Physics

| Responses – 20 |           |     |     |     |     |     |     |     |     |     |     |     |     |     |
|----------------|-----------|-----|-----|-----|-----|-----|-----|-----|-----|-----|-----|-----|-----|-----|
| Student        | Questions |     |     |     |     |     |     |     |     |     |     |     |     |     |
| Response       | 1         | 2   | 3   | 4   | 5   | 6   | 7   | 8   | 9   | 10  | 11  | 12  | 13  | 14  |
| 0              | NIL       | NIL | NIL | NIL | NIL | NIL | NIL | NIL | NIL | NIL | NIL | NIL | NIL | NIL |
| 1              | 0         | 1   | 2   | 2   | 0   | 0   | 1   | 2   | 2   | 2   | 0   | 2   | 0   | 0   |
| 2              | 4         | 8   | 12  | 7   | 10  | 11  | 15  | 5   | 7   | 9   | 10  | 13  | 11  | 8   |
| 3              | 16        | 11  | 6   | 11  | 10  | 9   | 4   | 13  | 11  | 9   | 10  | 5   | 9   | 12  |